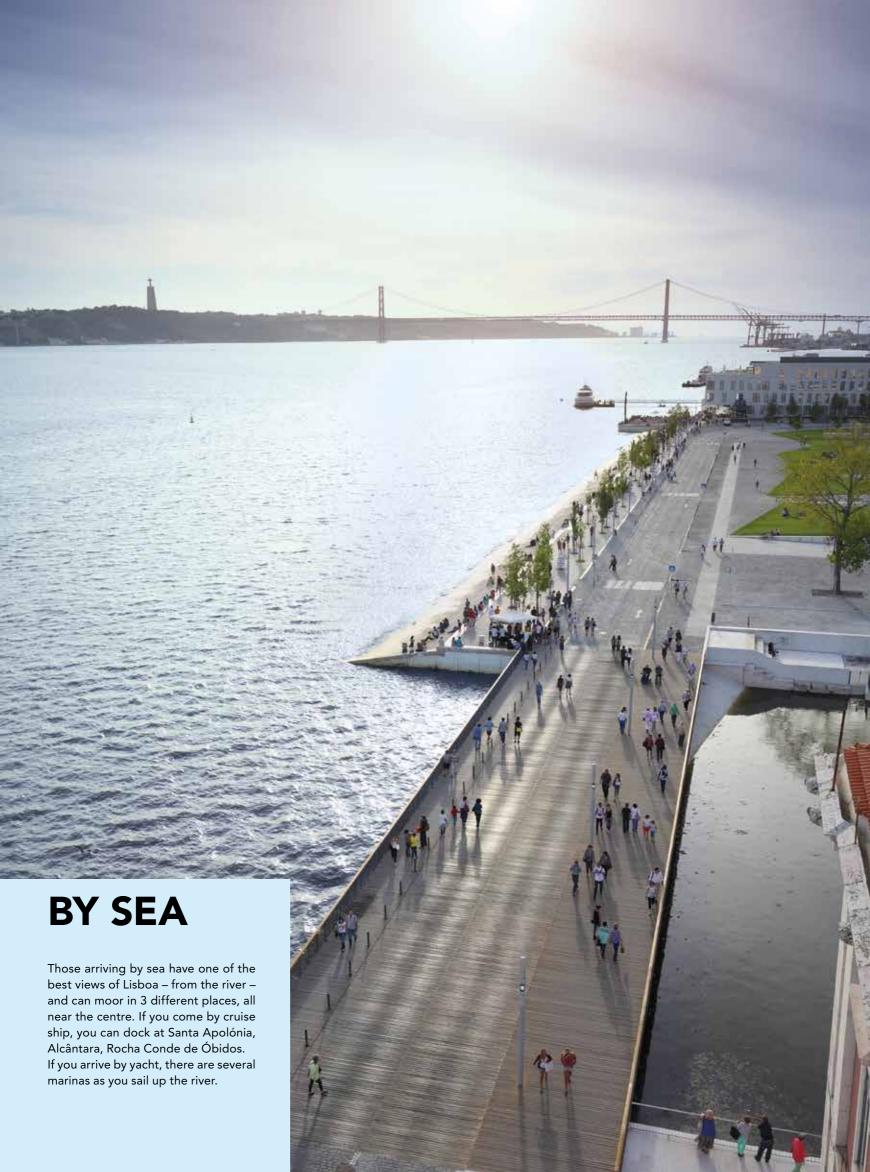

## RIO TEJO TAGUS RIVER

The Tejo River is one of Lisboa's most striking features, thanks to the freshness and light it bestows on the city. You can feel the tight link between the city and the river as you travel along the waterfront.

The perfect scenario for water activities and to enjoy a meal at the river front...