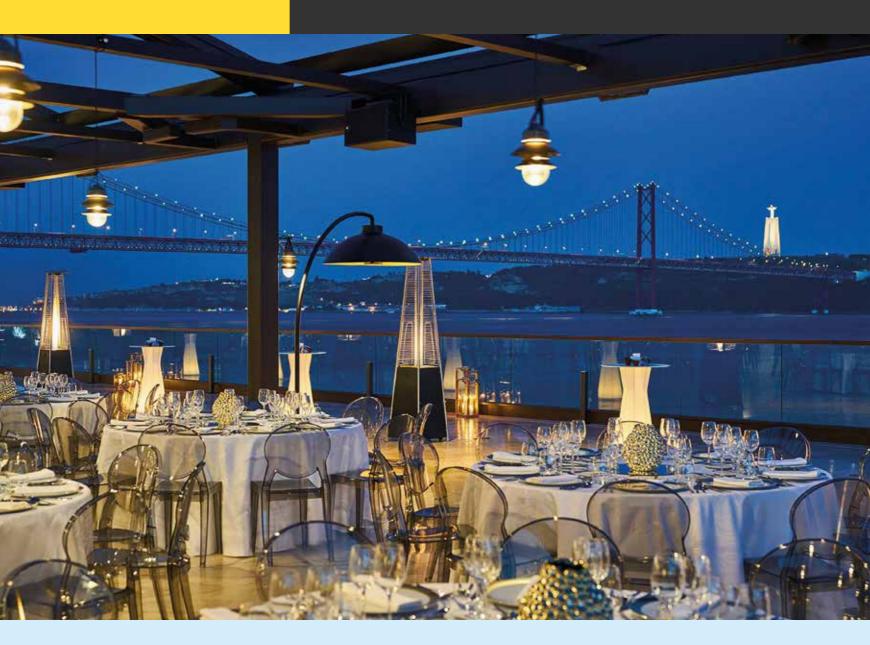

location on the banks of the Tagus river, a contemporary design and great attention to detail, from food to decoration, we offer the ideal venue for your event. Equiped with state-of-the-art technology and situated nearby Lisbon's city center and all it's key business centers we'll help you make your event unique, whether it's a product launch, a company's incentive, a large conference or just a small gathering. Unlike any other SUD Lisboa Hall is a reference for all events in Lisbon. A differentiating offer, a unique venue, the perfect location and great animation. Innovative and large (Ground floor 1.000 sqm and 2nd Floor 700 sqm) Sud Hall impresses with its modern design and state of the art equipment. A multifunctional building that reveals the latest design and architectural trends.



| ROOMS AND CHARACTERISTICS                | OMS AND CHARACTERISTICS |      |           |                       |         |         |          |         | NUMBER OF PAX |  |  |  |  |  |
|------------------------------------------|-------------------------|------|-----------|-----------------------|---------|---------|----------|---------|---------------|--|--|--|--|--|
| ROOM NAME                                | FLOOR                   | SQ.M | DAY LIGHT | CEILING<br>HEIGHT (M) | THEATRE | CABARET | COCKTAIL | BANQUET | BUFFET        |  |  |  |  |  |
| SUD LISBOA HALL BALLROOM                 | 0                       | 730  | Yes       | 5                     | 700     | 336     | 750      | 480     | 400           |  |  |  |  |  |
| SUD LISBOA HALL - DECK                   | 0