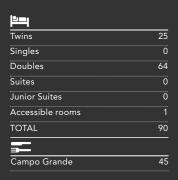

cated next to the roundabout of Entrecampos and has views to the beautiful green park of Campo Grande. The hotel is located 200 m away from the subway, train and bus station that connects to the historical city center, to the airport and to Parque das Nações. The hotel offers gym, 1 meeting room, restaurant, bar, parking and some rooms with balcony.

| ROOM NAME  | FLOOR | SO. M | SQ. FEET | DAY LIGHT | CEILING<br>HEIGHT | THEATRE | SCHOOL | CABARET | "U" SHAPE | COCKTAIL | BANQUET | BUFFET |  |
|------------|-------|-------|----------|-----------|-------------------|---------|--------|---------|-----------|----------|---------|--------|--|
| Sala Douro |       | 40    | 430      | No        |                   | 20      | 20     | 15      | 15        | 20       | 20      |        |  |







## NH COLLECTION LISBOA LIBERDADE

\*\*\*\*

Avda. da Liberdade, 180 B 1250-146 Lisboa Ph. (+351) 213 514 060 nhcollectionliberdade@nh-hotels.com www.nh-hotels.com The NH Collection Liberdade is a four star hotel in the centre of Lisbon, right on Avenida da Liberdade, the city's most famous street in the shopping and historical Baixa district. The hotel is the perfect choice for the traveller that values design, comfort and exclusiveness above all else. It is very close to the city's main tourist sites, shops and restaurants. The old part of Lisbon is only a 15-minute walk from the hotel and there's only 50 metres to the nearest bus stop and underground station.

| ROOM NAME | FLOOR | SQ. M | DAY LIGHT | CEILING<br>HEIGHT | THEATRE | SCHOOL | CABARET | "U" SHAPE | COCKTAIL | BANQUET |