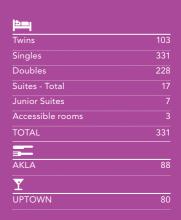

-       | -         | 350      | 260     | 220    |
| Porto         | 0     | 252   | 2713     | No        | 3,25              | 150     | 90     | 96      | 45        | 250      | 192     | 168    |
| Obidos A + B  | 0     | 151   | 1625     | No        | 3,15              | 120     | 80     | 64      | 44        | 140      | 120     | 96     |
| Obidos A      | 0     | 75    | 807      | No        | 3,15              | 60      | 30     | 24      | 27        | 60       | 40      | 36     |
| Obidos B      | 0     | 76    | 818      | No        | 3,15              | 60      | 40     | 32      | 30        | 80       | 60      | 48     |
| Cascais       | 0     | 59    | 636      | No        | 2,7               | 40      | 27     | 24      | 12        | -        | 24      | -      |











#### MYRIAD BY SANA

\*\*\*\*

Cais das Naus Lote 2.15.02 1990-173 Lisboa Ph. (+351) 211 107 600 info@myriad.pt www.myriad.pt The uniqueness of its location makes Myriad by SANA a majestic hotel, overlooking the Tagus River in the eastern part of Lisbon, the building, over 140 meters high, is a glimpse of the future. Located by an important business center and close to the main access routes to Lisbon, the hotel appears as a futuristic oasis with several recreational areas always complemented by the view of the Tagus.



| Twins                                   | 45         |
|-----------------------------------------|------------|
| Doubles                                 | 100        |
| Suites                                  | 10         |
| Junior Suites