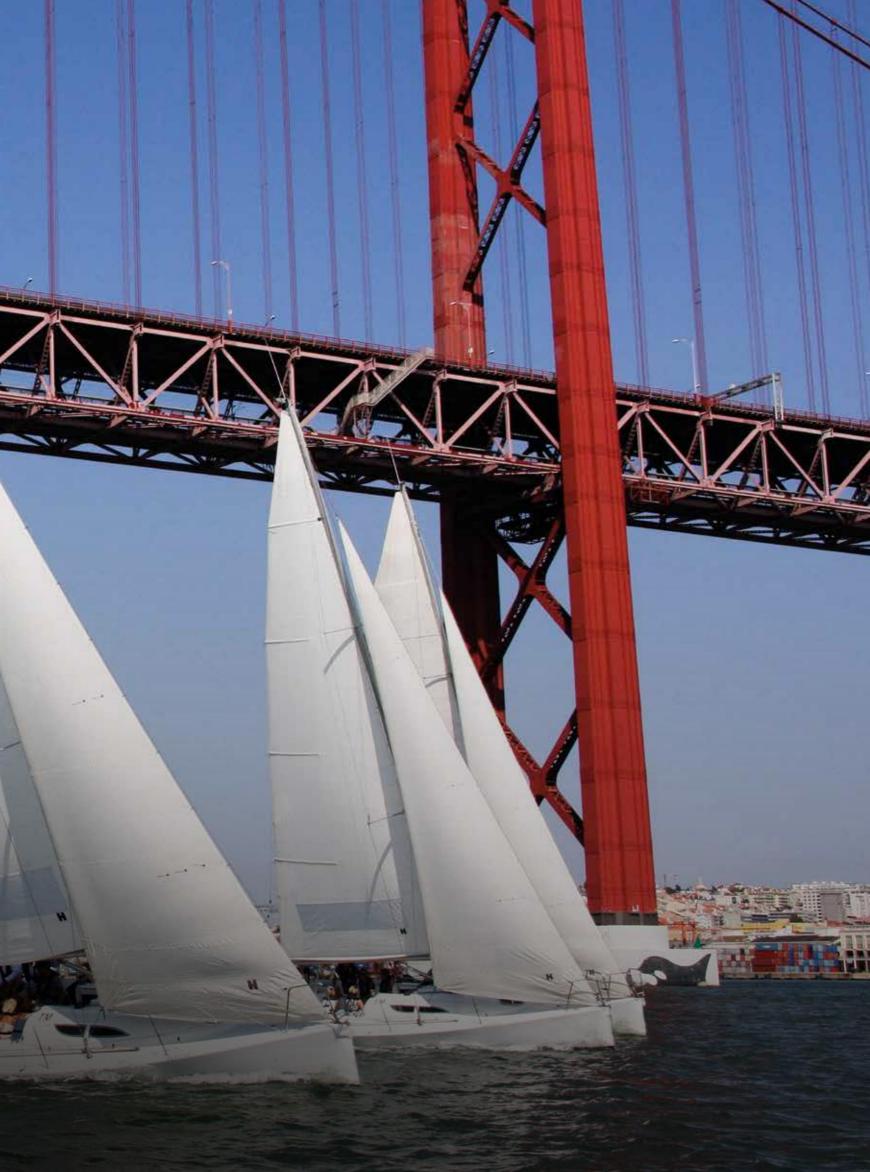

m | 10            | 10         |  |



The Wines of Portugal Tasting Room in Lisbon, or Sala Ogival of Lisbon, is located in the west part of Praca do Comércio, also known as Terreiro do Paço, is one of the most emblematic European squares, named after the fact that there is situated the Paço Real. During two centuries (1511, in the reign with King Manuel I, 1755, with King José I) this was the place chosen to be the Royal Palace of Portugal. Rebuilt after Lisbon in 1775, the square became Nowadays, the elegant buildings Paço have a new dynamic that also houses government departments restaurants, shops, cafes and other services. The tasting room has a large space where the visitor can taste more than 1,000 wines from all regions of the country, with a small room for thematic tastings







| AQUARAMA www.aquarama.pt            | À VELA PASSEIOS www.avelapasseios.com                 | BARCO CONFEITARIA NACIONAL www.confeitarianacional.com |
|-------------------------------------|-------------------------------------------------------|--------------------------------------------------------|
| DOURO AZUL www.douroazul.pt         | DREAMBOATS www.dreamboatsportugal.com                 | GO FISHING PORTUGAL www.gofishing.pt                   |
| HIPPOTRIP www.hippotrip.com         |                                                       | LISBOAT www.lisboat.com                                |
| LISBON BY BOAT www.lisbonbyboat.com | NOSSO TEJO -<br>TRADITIONAL BOATS<br>www.nossotejo.pt | PACIFICO CRUISES www.pacificocruises.pt                |

| PALMAYACHTS www.palmayachts.co