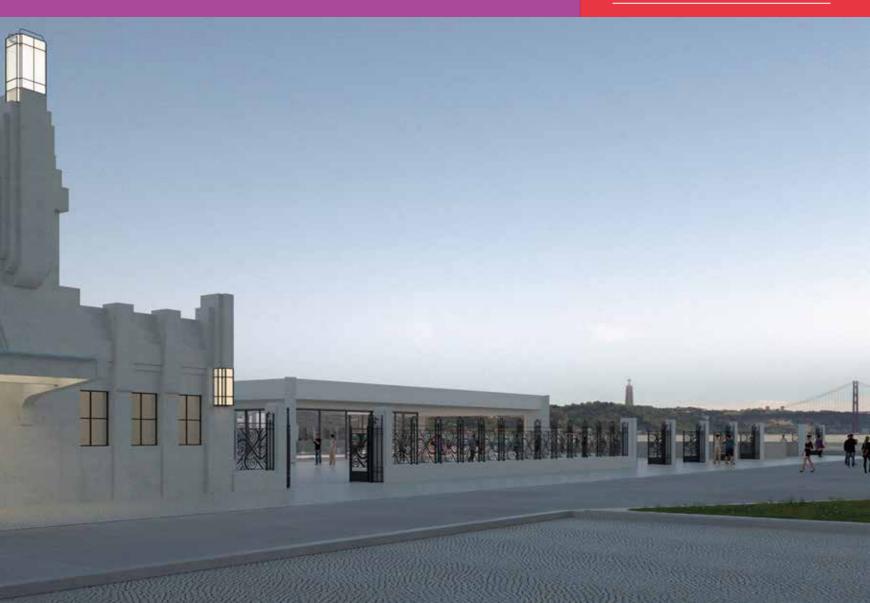

### **ESTAÇÃO SUL E SUESTE**

The old Station that for decades ensured fluvial access to Barreiro Train Station is being renovated. This building is an original design of Architect Cottinelli Telmo dated from 1929 and reopened on May 1, 2021.

With the rehabilitation of this noble space, the South and South East Station will be the central hub for the maritime-tourist activity of Lisboa.

The renovated Station will house:

- A quality tourist shop / office, as well as a cafeteria and a restaurant.
- The Tagus Center a Tagus Promotion and Promotion Center of tourist offers / content / products linked to the river. Through technological and audiovisual equipment visitors will have an experience verifying that the Tagus River is an organic and dynamic system.
- A Kiosk with a terrace where visitors will be able to better contemplate this dialogue between the river and the City.