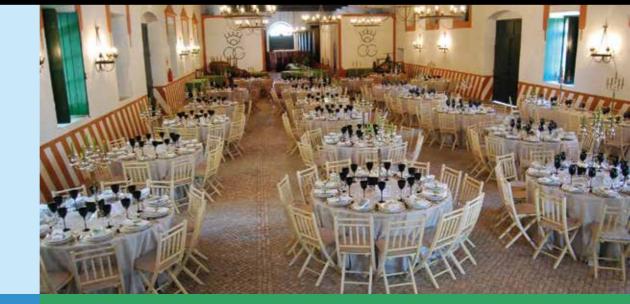

|          |            |
|-------------|------------|-------|---------|-----------|-----------------------|----------|------------|
|             | HARACTERI: |       |         |           |                       |          |            |
| ROOM NAME   | FLOOR      | SQ.M  | SQ FEET | DAY LIGHT | CEILING<br>HEIGHT (M) | COCKTAIL | BANQUETING |
| SALA M      |            | 230   | 2476    | Yes       | 3,7                   | 150      | 150        |
| MEZZANINE   |            |       | 635     | Yes       | 2,33                  | 30       | 24         |
| TEGÃO       | 0          | 489   | 5264    | Yes       | 3,84                  | 150-250  | 150-250    |





Rua Vasco da Gama

2137-017 Muge Ph: (+351) 243 588 040 Fax: (+351) 243 581 105 geral@casacadaval.pt www.casacadaval.pt



11/11

Casa Cadaval represents tourist diversity in a rural environment, including a wine cellar and a tasting room, which offers unique conditions for wine tourism. Casa Cadaval is a place where tradition and modernity meet in perfect harmony with each other and man with nature.

| ROOMS AND CHARACTERIS | NUMBER OF PAX |           |                       |          |            |
|-----------------------|---------------|-----------|-----------------------|----------|------------|
| ROOM NAME             | FLOOR         | DAY LIGHT | CEILING<br>HEIGHT (M) | COCKTAIL | BANQUETING |
| ADEGA VELHA           |               | Yes       |                       | 600      | 400        |
| ADEGA PEQUENA         | 0             | Yes       | 4                     | 80       | 50         |



###