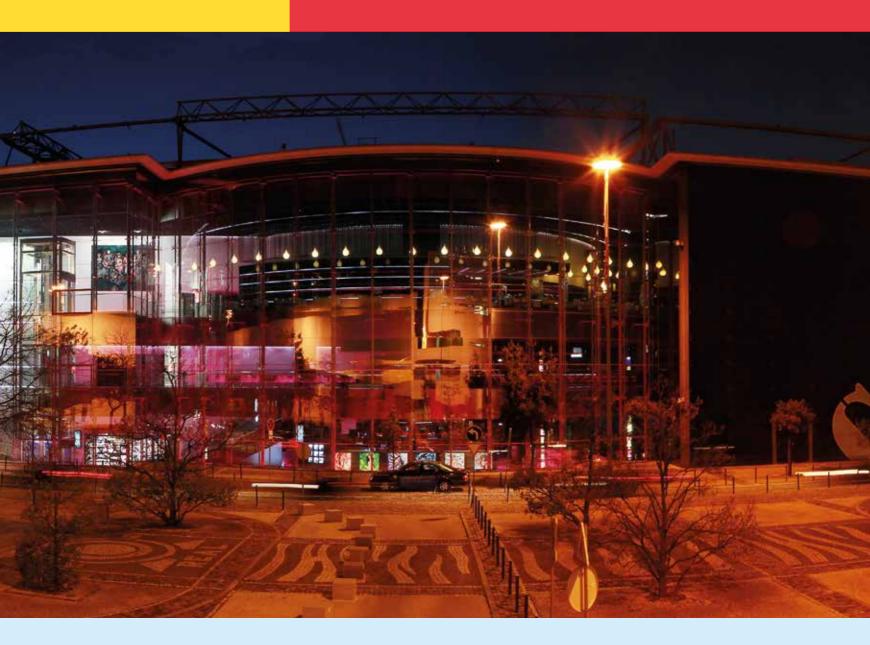

## CCB - CENTRO CULTURAL DE BELÉM

Fundação Centro Cultural de Belém

Praça do Império 1449-003 Lisboa Ph: (+351) 213 612 697 eventos@ccb.pt www.ccb.pt The Centro Cultural de Belem, created by the architects Vittorio Gregotti and Manuel Salgado, was designed to function as an "open city", consisting of buildings, streets, plazas and bridges. Establishing a dialogue with the River Tagus and the monumental Praca do Imperio, and flanked by the Mosteiro dos Jeronimos and an area of extensive gardens, the centre is a celebration of culture, opening its intensive programme of activities to all kinds of cultural events. This cultural centre is regarded as a national and international landmark, having become a micro-city of contemporary monumentality. But it is also seen as the ideal venue, in Lisbon, for holding congresses, conferences and all types of institutional and corporate events. In fact, one of the three blocks from which it is formed, the Conference Centre, which forms the facade on the side of the Praca do Imperio, overlooking the Mosteiro dos Jeronimos and the River Tagus, was designed specifically for this purpose. In this catalogue, you will find an illustrated description of the two auditoriums and the 14 meeting rooms, as well as the restaurants, bars, terraces, plazas and gardens that can be made available for your use. We also present the CCB team, specialising in the organisation and management of events, who are also ready to plan, organise and produce all of your company's events.

| ROOMS AND CHARACTERISTICS                 |        |      | NUMBER OF | PAX                |         |        |           |          |         |        |
|-------------------------------------------|--------|------|-----------|--------------------|---------|--------|-----------|----------|---------|--------|
| ROOM NAME                                 | FLOOR  | SQ.M | DAY LIGHT | CEILING HEIGHT (M) | THEATRE | SCHOOL | "U" SHAPE | COCKTAIL | BANQUET | BUFFET |
| ROOM 1 - LUÍS DE FREITAS BRANCO           | 1      | 253  | Yes       | 2,81/7,50          | 200     | 100    | 60        | -        | -       | -      |
| ROOM 2 - EUGÉNIO DE ANDRADE               | 1      | 59   | Yes       | 3,28/4,21          | 45      | 20     | 24        | -        | -       | -      |
| ROOM 3 - JORGE DE SENA                    | 1      | 192  | Yes       | 2,34/2,81/3,75     | -       | -      | -         | 150      | 120     | 80     |
| ROOM 4 - VITORINO NEMÉSIO                 | 1      | 350  | Yes       | 2,81/3,75          | -       | -      | -         | 400      | 324     | 264    |
| ROOM 5 - FERNANDO PESSOA                  | 2      | 185  | Yes       | 2,77/3,47          | 130     | 60     | 45        | 200      | 150     | 120    |
| ROOM 6 - ALMADA NEGREIROS                 | 2      | 338  | Yes       | 3,74               | 300     | 150    | 70        | -        | -       | -      |
| ROOM 7 - SOPHIA DE MELLO BREYNER ANDRESEN | 2      | 205  | Yes       | 2,81/3,74          | 220     | 110    | 54        | -        | -       | -      |
| ROOM 8 - GLICÍNIA QUARTIM                 | 2      | 55   | Yes       | 2,81               | 40      | 30     | 25        | -        | -       | -      |
| ROOM 9 - MARIA HELENA VIERA DA SILVA      | 2      | 105  | Yes       | 2,81               | 100     | 50     | 45        | -        | -       | -      |
| ROOM 10 - AMADEU DE SOUZA-CARDOSO         | 2      | 51   | Yes       | 2,81               | 40      | 24     | 20        | -        | -       | -      |
| ROOM 11 - COTTINELLI TELMO                | 2      | 39   | Yes       | 2,81               | 30      | 20     | 20        | -        | -       | -      |
| ROOM 12 - DACIANO DA COSTA                | 2      | 39   | Yes       | 2,81               | 30      | 20     | 20        | -        | -       | -      |
| ROOM 13 - AMÁLIA RODRIGUES                | 2      | 96   | Yes       | 2,81               | 100     | 45     | 35        | -        | -       | -      |
| ROOM 14 - LOPES GRAÇA                     | 2      | 96   | Yes       | 2,81               | 100     | 45     | 35        | -        | -       | -      |
| ROOM 15 - CARLOS PAREDES                  | 2      | 37   | Yes       | 2,81               | 30      | 20     | 15        | -        | -       | -      |
| ROOM 16 - VIANNA DA MOTTA                 | 2      | 49   | Yes       | 2,81               | 40      | 22     | 20        | -        | -       | -      |
| ROOM 17 - RIBEIRO DA FONTE                | 1      | 180  | Yes       | 2,70/3,70          | 127     | 54     | 41        | -        | -       | -      |
| GRANDE AUDITÓRIO                          | -1/0/1 | 1700 | No        | Amphitheater       | 1471    | -      | -         | -        | -       | -      |
| PEQUENO AUDITÓRIO                         | 0/-1   | 600  | No        | Amphitheater       | 348     | _      | _         | _        | _       |        |