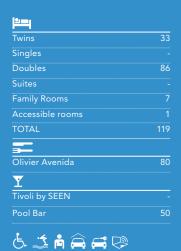

chado 9 1250-042, Lisboa Ph. (+351) 213 591 000 lisbon@avanihotels.com/en/lisbon Located at Avenida Liberdade, Lisbon's main shopping street at the city center, the AVANI AVENIDA HOTEL has 119 bedrooms full of the city natural light, most of them with a balcony. Find convenient access to iconic attractions, shops, cafes and all the flavours and fragrances of the city from your urban oasis. The hotel offers a natural day light Gym and an outside pool and garden area, besides the access to the Rooftop Sky Bar at neighbouring sister hotel Tivoli Avenida Liberdade. The hotel Restaurant, Olivier Avenida, with it's decor and food quality is a reference at the city. The guests can also join the services of the Anantara SPA located at the sister property TIVOLI AVENIDA LIBERDADE (50 m distance).





# CROWNE PLAZA CAPARICA LISBON, AN IHG HOTEL \*\*\*\*

Largo Aldeia dos Capuchos 2825-017 Caparica Ph. (+351) 212 909 000 info@cpcaparicalisbon.com www.ihg.com/crowneplaza/ hotels/gb/en/caparica/lispr/ Located in one of the flourishing areas of the Lisbon Region, Costa de Caparica is just 15km from the centre of Lisbon and 3 km from the sea. With 227 rooms whilst staying with us you can enjoy the hotel's view to the ocean, overlooking the town of Costa de Caparica or visit the Bora do Vento elevator to see the best views over Lisbon.

Combining work and leisure, our hotel is within a 25-minute drive to Lisbon Airport with the subway or bus direct to the heart of Lisbon. Renowned for Conferences, Congresses, or major events are hosted in Centro Cultural de Belém, Lisboa Congress Centre