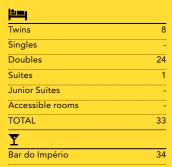

Lisboa offers you an easy and fast access to the historical city centre, the Calouste Gulbenkian Museum and the Lisbon Congress Center. Hotel Açores Lisboa features spacious rooms and luminous city view where the suspended garden on its façade gets its inspiration from the natural beauty of the Azores Islands and is unique in the capital city. Atlântida Restaurant encompasses and absorbs the famous Lisbon light, whether you are looking to have a light fare, a gourmet delight or a business meal, the Chef will pleasantly surprise you. With 4 meeting rooms with natural light, we are able to host your events and make them a wonderful experience.



#### **HOTEL BRITANIA**

\*\*\*\*

Rua Rodrigues Sampaio, 17 1150-278 Lisboa Ph. (+351) 213 155 016 britania.hotel@heritage.pt www.heritage.pt







The Britania Hotel is a pure Boutique Art Deco hotel in the historic center of Lisbon. The only surviving original Art Deco hotel in Lisbon, with a touch of modern whimsical nuances, this small hotel is unique. With large rooms, it's located in a quiet street just off Lisbon's main avenue Avenida da Liberdade. Free access to broad band wireless, free use of the computer and a printer with internet access are just some of the services at your disposal at the Britania Hotel.

#### HOTEL DO MAR

\*\*\*\*

Rua General Humberto Delgado, 10 2970-628 Sesimbra Ph. (+351) 212 288 300 hoteldomar@hoteldomar.pt www.hoteldomar.pt

| ROOM NAME | FLOOR | SQ. M | DAY LIGHT | CEILING<br>HEIGHT | THEATRE | SCHOOL | CABARET | "U" SHAPE |
|-----------|-------|-------|-----------|-------------------|------