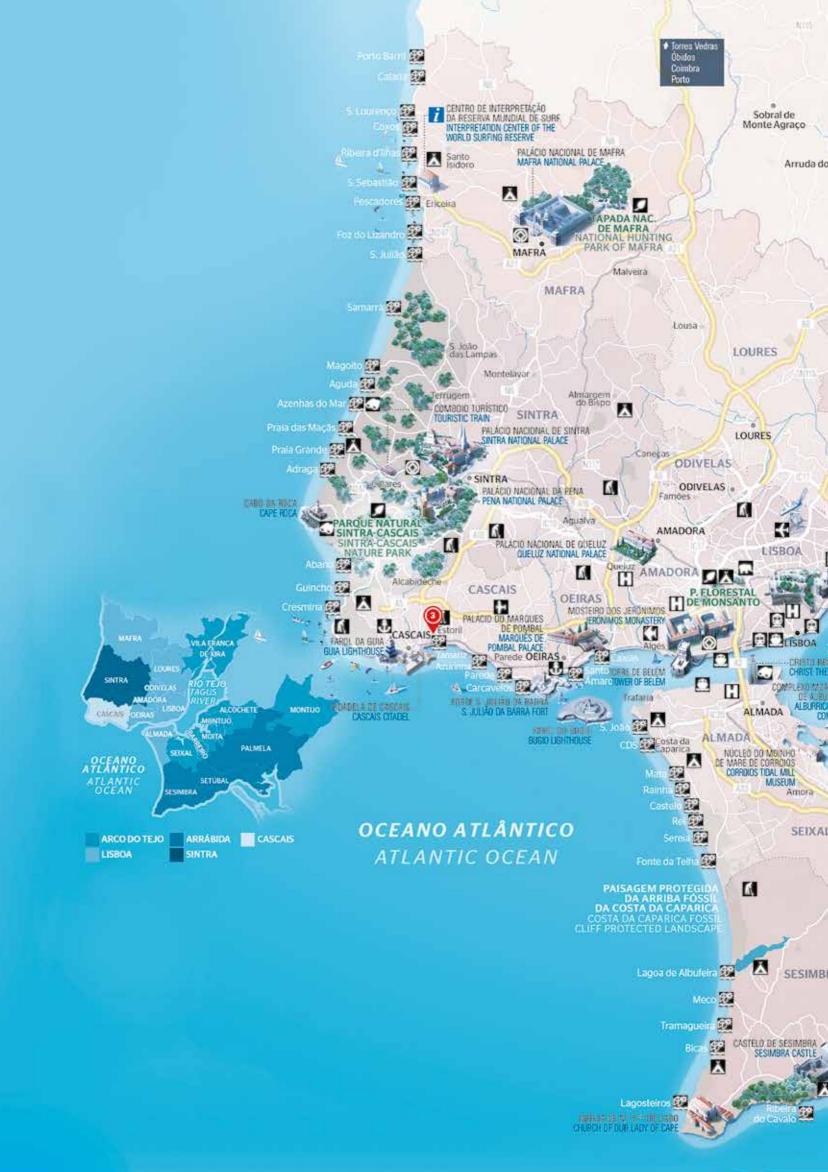

make them wonderful places to be and from which to photograph Lisboa.





## **EUROPEAN GREEN CAPITAL 2020**

Lisboa was awarded as the European Green Capital in 2020. Lisboa has 900 hectares of diversified forest. Monsanto park is known as the lung of the city of Lisboa. There's also plenty of gardens, botanical and public parks. Lisboa will have 200 Kms of cycle lanes by 2021.

LISBOA IS
A "RESORT CITY"

Thanks to the Atlantic coast and sandy beaches, the Ericeira World surfing reserve, Cascais/Sintra and Arrábida nature protected areas, along with the UNESCO's Cultural Landscape of Sintra and Heritage Sites as Mafra National Palace, Torre de Belém and Jerónimos Monastery combined with Fado music (Intangible Cultural Heritage of Humanity). Not to be missed our great 23 Golf courses.







#### MAFRA, ERICEIRA AND OEIRAS

Beyond the city of Lisboa

The town of Mafra is marked by the grandeur of the UNESCO World heritage site - Palácio Nacional de Mafra. Built during the reign of Dom João V this is the most important symbol of Baroque architecture in Portugal. Behind the Palace is a huge enclosed park, the Tapada Nacional de Mafra, where wild animals live in complete freedom- something not to be missed.

On the coast is Ericeira, a fishing town that has become a World Surfing Reserve, offering numerous beaches and excellent conditions for surfing. Find out more about this activity at the Ericeira World Surfing Reserve Interpretation Centre.

Oeiras, with its mild maritime climate and its beaches, offers opportunities for a wide variety of outdoor pursuits. But it also has