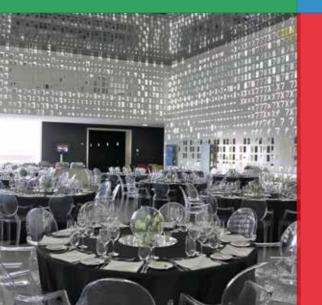

### **02 MEETING FACILITIES**

Lisboa has a great variety of meeting facilities for small events or large demanding congresses and exhibitions.

### INDEX OF MEETING FACILITIES

ALTICE ARENA CORPORATE AND CONGRESS CENTRE

BENFICA STADIUM

CASINO ESTORIL

CASINO LISBOA

CCB - FUNDAÇÃO CENTRO CULTURAL DE BELÉM

CULTURGEST - FUNDAÇÃO CAIXA GERAL DE DEPÓSITOS