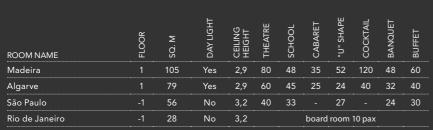

to see in the city and around the PortoBay Liberdade hotel.



| Twins          | 46                       |
|----------------|--------------------------|
| Singles        |                          |
| Doubles        | 28                       |
| Suites         |                          |
| Junior Suites  |                          |
| Accessible roo | oms 3                    |
| Deluxe         | 15                       |
| TOTAL          | 101                      |
| ==             |                          |
| Bistro         | Interior: 64 Terraço: 34 |
| Y              |                          |
| Aviator        | 30                       |
| Deck7          | 60                       |
| SPA            |                          |
| Treatment roo  | ms 4                     |





#### PRAIA D'EL REY **MARRIOTT GOLF** & BEACH RESORT

\*\*\*\*

Av. D. Inês de Castro, 1 2510-451 Óbidos Ph. (+351) 262 905 100 info.pdr@marriott-pdr.pt | groups@praia-del-rey.com www.marriott-pdr.pt

| Twins              | 116 |
|--------------------|-----|
| Doubles            | 52  |
| Suites             | 4   |
| Junior Suites      | 4   |
| Presidencial Suite | 1   |
| Accessible rooms   | 4   |
| TOTAL              | 177 |
| <b>—</b>           |     |
| Emprata            | 72  |
| Tempera            | 151 |
| Oceano             | 34  |
| Club House PDR     | 46  |
| Maré               | 50  |
| West Cliffs        | 80  |
|                    |     |
| Contato            | 29  |
| Pool Bar           | 64  |
| SPA                |     |
| Treatment rooms    | 9   |

The Praia D'El