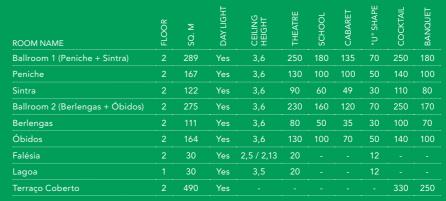

is located on the beautiful and wellpreserved coastline, just 45 minutes north of Lisbon - Portugal. This magnificent 5-star property offers a unique location, with breathtaking views over the Atlantic Ocean. The Hotel presents 177 deluxe rooms, including 9 suites, all with private terraces or balconies offering exceptional views of either the Atlantic Ocean or the two beautiful 18 holes championship golf courses. The Hotel offers a wide range of conference facilities up to 250 people, superb catering and impeccable five-star service, all provided by our team of highly dedicated professionals. Be inspired by a choice of activities in the Resort and surrounding area. The Praia D'El Rey Marriott Golf & Beach Resort combines the Marriott High Quality Standards with Portuguese personality.







#### ROYAL ÓBIDOS EVOLUTEE HOTEL

\*\*\*\*

Cabeço da Serra 2510-665 Óbidos Ph. (+351) 262 240 220 info@evoluteehotel.com www.royalobidos.com

| Twins                 | 34          |
|-----------------------|-------------|
| Singles               |             |
| Doubles               | 4           |
| Suites                | 4           |
| Junior Suites         |             |
| Accessible rooms      |             |
| TOTAL                 | 39          |
| =                     |             |
| Cobalt Restaurant     | 84          |
| The Legend Restaurant | 110         |
| Y                     |             |
| Cobalt Bar            | 30          |
| Lobby Bar             | 30          |
| SPA                   |             |
| Treatment rooms       | 6 (1000 m2) |



Evolutee H