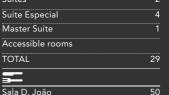

Place your event in the hands of this proven team.

|                                                                                    |          |                                                                           |         | _         |                       |            |        | _       |           |          |         |        |
|------------------------------------------------------------------------------------|----------|---------------------------------------------------------------------------|---------|-----------|-----------------------|------------|--------|---------|-----------|----------|---------|--------|
| ROOMS AND CHARACTERISTICS                                                          |          |                                                                           |         |           |                       | NUMBER C   | F PAX  |         |           |          |         |        |
| ROOM NAME                                                                          | FLOOR    | SQ.M                                                                      | SQ FEET | DAY LIGHT | CEILING<br>HEIGHT (M) | THEATRE    | SCHOOL | CABARET | "U" SHAPE | COCKTAIL | BANQUET | BUFFET |
| Altice Arena Hall                                                                  | Arena    | 5200                                                                      | 55.974  | yes       | 41/25                 | 12500      | 1800   |         |           | 10000    | 3800    |        |
| Lounge                                                                             |          | 121                                                                       | 1.302   |           |                       |            |        |         |           |          |         |        |
| North Room                                                                         |          | 95                                                                        | 1.023   |           |                       |            |        |         |           |          |         |        |
| West Room                                                                          |          | 140                                                                       | 1.507   |           |                       |            |        |         |           |          |         |        |
| South Production Room                                                              |          | 83                                                                        | 893     |           |                       |            |        |         |           |          |         |        |
| North Production Room                                                              |          | 25                                                                        | 269     |           |                       |            |        |         |           |          |         |        |
| Support Room                                                                       |          | 82                                                                        | 883     |           |                       |            |        |         |           |          |         |        |
| Room A7                                                                            |          | 108                                                                       | 1.163   |           |                       |            |        |         |           |          |         |        |
| Room A12                                                                           |          | 108                                                                       | 1.163   |           |                       |            |        |         |           |          |         |        |
| Several areas                                                                      |          | 248                                                                       | 2.670   |           |                       |            |        |         |           |          |         |        |
| Concourse                                                                          |          | 2.500                                                                     | 26.911  | Yes       |                       |            |        |         |           |          |         |        |
| Tejo Hall                                                                          | Arena    | 2200                                                                      | 23.681  | yes       | 9 - 13                | 2.500      | 900    |         |           | 2.800    | 1700    |        |
| Bleacher (fixed seats)                                                             |          |                                                                           |         |           |                       | 542        |        |         |           |          |         |        |
| Support Room                                                                       |          | 189                                                                       | 2.034   | ,         |                       |            |        |         |           |          |         |        |
| Several areas                                                                      |          | 250                                                                       | 2.691   |           |                       |            |        |         |           |          |         |        |
| Business Centre<br>(includes: Fernando Pessa Room, Panoramic<br>Room & Auditorium) | Entrance | 1.439                                                                     | 15.490  | yes       |                       |            |        |         |           |          |         |        |
| Fernando Pessa Room (divided up to 11 rooms *,                                     | )        | 600                                                                       | 6.459   | yes       | 2,5                   | 465        | 204    |         |           | 600      | 400     |        |
| Panoramic Room                                                                     |          | 515                                                                       | 5.544   |           |                       | 250        | 150    |         |           | 550      | 350     |        |
| North Panoramic Room*                                                              |          | 184                                                                       | 1.981   |           |                       |            |        |         |           |          |         |        |
| South Panoramic Room*                                                              |          | 184                                                                       | 1.981   |           |                       |            |        |         |           |          |         |        |
| Panoramic Central Area*                                                            |          | 110                                                                       | 1.184   |           |                       |            |        |         |           |          |         |        |
| Auditorium                                                                         |          | 130                                                                       | 1.399   |           |                       | 97         |        |         |           |          |         |        |
| Moche Room                                                                         | First    | 260                                                                       | 2.799   | yes       | 3,9                   | 220        | 60     |         |           | 600      | 180     |        |
| Foyer 0                                                                            |          | 370                                                                       | 3.983   |           |                       |            |        |         |           |          |         |        |
| Foyer Fernando Pessa                                                               |          | 84                                                                        | 904     |           |                       |            |        |         |           |          |         |        |
| Foyer Panoramic                                                                    |          | 50                                                                        | 538     |           |                       |            |        |         |           |          |         |        |
| Foyer Superior                                                                     |          | 240                                                                       | 2.583   |           |                       |            |        |         |           |          |         |        |
| Deck Moche                                                                         |          | 51                                                                        | 549     |           |                       |            |        |         |           |          |         |        |
| North Terrace                                                                      |          | 672                                                                       | 7.234   |           |                       |            |        |         |           |          |         |        |
| South Terrace                                                                      |          | 375                                                                       | 4.037   |           |                       |            |        |         |           |          |         |        |
| Soundproof Auditorums                                                              |          | Possibility<br>of several<br>configurations<br>- maximum<br>area of 30X35 |         |           |                       | up to 1000 |        |         |           |          |         |        |