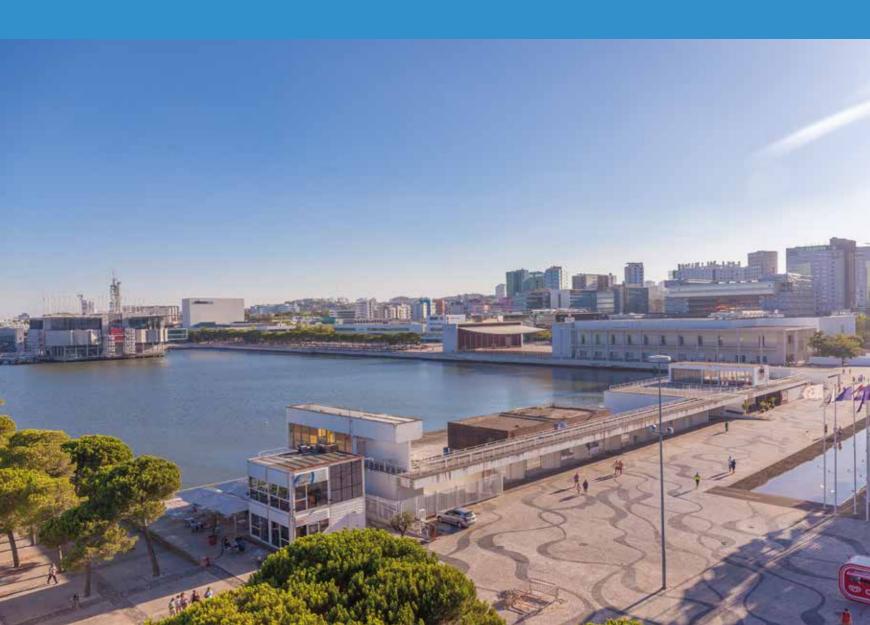

#### **PARQUE DAS NAÇÕES**

A new Lisboa on the waterfront

The Park of Nations is Lisboa at its most modern. On the east side of town, contemporary architecture now covers a vast area of urban regeneration.

The most well-known and most curious examples are the Portugal Pavilion roof and the Gare do Oriente. Its many green spaces along the river bank, the cable car, the Pavilion of Knowledge-Ciência Viva and the Oceanário (which has already welcomed millions of visitors and is one of the best in the World) make this neighborhood ideal for meetings and incentives as well as family outings. In addition to countless shopping and dining options, there are other venues as: the Altice Arena for international shows and Casino Lisboa to try your luck.