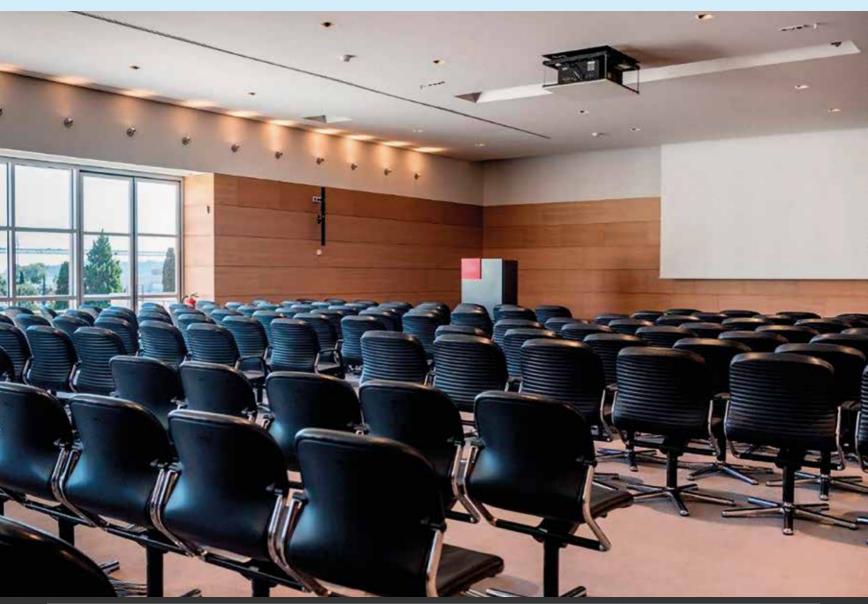

#### **ALTICE ARENA**

Corporate and Congress Centre

Rossio dos Olivais, Lt 2.13.01A 1990-231 Lisboa Ph: (+351) 218 918 409 comercial@aarena.pt www.arena.altice.pt/en Altice Arena Corporate and Congress Centre is the ideal partner for your project and the versatile Altice Arena can host a huge variety of events such as conventions, corporate meetings, fairs, product launches, seminars – all with high quality and complete versatility. You can put your trust our 25 years' experience helping to produce over 2,500 events. An experienced and highly motivated team ensures that you get the necessary know-how and technical support for any event regardless of its size or type.

In the heart of "Parque das Nações", Altice Arena benefits from a wide offer making this a very special and unique area in an excellent location: only ten minutes from Lisbon international airport, and the Lisbon transport hub including, subway, bus and train stations.

Place your event in the hands of this proven team.

|                                                                                    |          |                                                                           |         | _         |                       |            |        | _       |           |          |         |        |
|------------------------------------------------------------------------------------|----------|---------------------------------------------------------------------------|---------|-----------|-----------------------|------------|--------|---------|-----------|----------|---------|--------|
| ROOMS AND CHARACTERISTICS                                                          |          |                                                                           |         |           |                       | NUMBER C   | F PAX  |         |           |          |         |        |
| ROOM NAME                                                                          | FLOOR    | SQ.M                                                                      | SQ FEET | DAY LIGHT | CEILING<br>HEIGHT (M) | THEATRE    | SCHOOL | CABARET | "U" SHAPE | COCKTAIL | BANQUET | BUFFET |
| Altice Arena Hall                                                                  | Arena    | 5200                                                                      | 55.974  | yes       | 41/25                 | 12500      | 1800   |         |           | 10000    | 3800    |        |
| Lounge                                                                             |          | 121                                                                       | 1.302   |           |                       |            |        |         |           |          |         |        |
| North Room                                                                         |          | 95                                                                        | 1.023   |           |                       |            |        |         |           |          |         |        |
| West Room                                                                          |          | 140                                                                       | 1.507   |           |                       |            |        |         |           |          |         |        |
| South Production Room                                                              |          | 83                                                                        | 893     |           |                       |            |        |         |           |          |         |        |
| North Production Room                                                              |          | 25                                                                        | 269     |           |                       |            |        |         |           |          |         |        |
| Support Room                                                                       |          | 82                                                                        | 883     |           |                       |            |        |         |           |          |         |        |
| Room A7                                                                            |          | 108                                                                       | 1.163   |           |                       |            |        |         |           |          |         |        |
| Room A12                                                                           |          | 108                                                                       | 1.163   |           |                       |            |        |         |           |          |         |        |
| Several areas                                                                      |          | 248                                                                       | 2.670   |           |                       |            |        |         |           |          |         |        |
| Concourse                                                                          |          | 2.500                                                                     | 26.911  | Yes       |                       |            |        |         |           |          |         |        |
| Tejo Hall                                                                          | Arena    | 2200                                                                      | 23.681  | yes       | 9 - 13                | 2.500      | 900    |         |           | 2.800    | 1700    |        |
| Bleacher (fixed seats)                                                             |          |                                                                           |         |           |                       | 542        |        |         |           |          |         |        |
| Support Room                                                                       |          | 189                                                                       | 2.034   | ,         |                       |            |        |         |           |          |         |        |
| Several areas                                                                      |          | 250                                                                       | 2.691   |           |                       |            |        |         |           |          |         |        |
| Business Centre<br>(includes: Fernando Pessa Room, Panoramic<br>Room & Auditorium) | Entrance | 1.439                                                                     | 15.490  | yes       |                       |            |        |         |           |          |         |        |
| Fernando Pessa Room (divided up to 11 rooms *,                                     | )        | 600                                                                       | 6.459   | yes       | 2,5                   | 465        | 204    |         |           | 600      | 400     |        |
| Panoramic Room                                                                     |          | 515                                                                       | 5.544   |           |                       | 250        | 150    |         |           | 550      | 350     |        |
| North Panoramic Room*                                                              |          | 184                                                                       | 1.981   |           |                       |            |        |         |           |          |         |        |
| South Panoramic Room*                                                              |          | 184                                                                       | 1.981   |           |                       |            |        |         |           |          |         |        |
| Panoramic Central Area*                                                            |          | 110                                                                       | 1.184   |           |                       |            |        |         |           |          |         |        |
| Auditorium                                                                         |          | 130                                                                       | 1.399   |           |                       | 97         |        |         |           |          |         |        |
| Moche Room                                                                         | First    | 260                                                                       | 2.799   | yes       | 3,9                   | 220        | 60     |         |           | 600      | 180     |        |
| Foyer 0                                                                            |          | 370                                                                       | 3.983   |           |                       |            |        |         |           |          |         |        |
| Foyer Fernando Pessa                                                               |          | 84                                                                        | 904     |           |                       |            |        |         |           |          |         |        |
| Foyer Panoramic                                                                    |          | 50                                                                        | 538     |           |                       |            |        |         |           |          |         |        |
| Foyer Superior                                                                     |          | 240                                                                       | 2.583   |           |                       |            |        |         |           |          |         |        |
| Deck Moche                                                                         |          | 51                                                                        | 549     |           |                       |            |        |         |           |          |         |        |
| North Terrace                                                                      |          | 672                                                                       | 7.234   |           |                       |            |        |         |           |          |         |        |
| South Terrace                                                                      |          | 375                                                                       | 4.037   |           |                       |            |        |         |           |          |         |        |
| Soundproof Auditorums                                                              |          | Possibility<br>of several<br>configurations<br>- maximum<br>area of 30X35 |         |           |                       | up to 1000 |        |         |           |          |         |        |