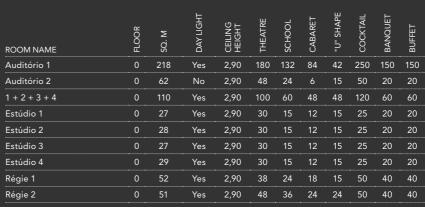

Place your event in the hands of this proven team.

|                                                                                    |          |                                                                           |         | _         |                       |            |        | _       |           |          |         |        |
|------------------------------------------------------------------------------------|----------|---------------------------------------------------------------------------|---------|-----------|-----------------------|------------|--------|---------|-----------|----------|---------|--------|
| ROOMS AND CHARACTERISTICS                                                          |          |                                                                           |         |           |                       | NUMBER C   | F PAX  |         |           |          |         |        |
| ROOM NAME                                                                          | FLOOR    | SQ.M                                                                      | SQ FEET | DAY LIGHT | CEILING<br>HEIGHT (M) | THEATRE    | SCHOOL | CABARET | "U" SHAPE | COCKTAIL | BANQUET | BUFFET |
| Altice Arena Hall                                                                  | Arena    | 5200                                                                      | 55.974  | yes       | 41/25                 | 12500      | 1800   |         |           | 10000    | 3800    |        |
| Lounge                                                                             |          | 121                                                                       | 1.302   |           |                       |            |        |         |           |          |         |        |
| North Room                                                                         |          | 95                                                                        | 1.023   |           |                       |            |        |         |           |          |         |        |
| West Room                                                                          |          | 140                                                                       | 1.507   |           |                       |            |        |         |           |          |         |        |
| South Production Room                                                              |          | 83                                                                        | 893     |           |                       |            |        |         |           |          |         |        |
| North Production Room                                                              |          | 25                                                                        | 269     |           |                       |            |        |         |           |          |         |        |
| Support Room                                                                       |          | 82                                                                        | 883     |           |                       |            |        |         |           |          |         |        |
| Room A7                                                                            |          | 108                                                                       | 1.163   |           |                       |            |        |         |           |          |         |        |
| Room A12                                                                           |          | 108                                                                       | 1.163   |           |                       |            |        |         |           |          |         |        |
| Several areas                                                                      |          | 248                                                                       | 2.670   |           |                       |            |        |         |           |          |         |        |
| Concourse                                                                          |          | 2.500                                                                     | 26.911  | Yes       |                       |            |        |         |           |          |         |        |
| Tejo Hall                                                                          | Arena    | 2200                                                                      | 23.681  | yes       | 9 - 13                | 2.500      | 900    |         |           | 2.800    | 1700    |        |
| Bleacher (fixed seats)                                                             |          |                                                                           |         |           |                       | 542        |        |         |           |          |         |        |
| Support Room                                                                       |          | 189                                                                       | 2.034   | ,         |                       |            |        |         |           |          |         |        |
| Several areas                                                                      |          | 250                                                                       | 2.691   |           |                       |            |        |         |           |          |         |        |
| Business Centre<br>(includes: Fernando Pessa Room, Panoramic<br>Room & Auditorium) | Entrance | 1.439                                                                     | 15.490  | yes       |                       |            |        |         |           |          |         |        |
| Fernando Pessa Room (divided up to 11 rooms *,                                     | )        | 600                                                                       | 6.459   | yes       | 2,5                   | 465        | 204    |         |           | 600      | 400     |        |
| Panoramic Room                                                                     |          | 515                                                                       | 5.544   |           |                       | 250        | 150    |         |           | 550      | 350     |        |
| North Panoramic Room*                                                              |          | 184                                                                       | 1.981   |           |                       |            |        |         |           |          |         |        |
| South Panoramic Room*                                                              |          | 184                                                                       | 1.981   |           |                       |            |        |         |           |          |         |        |
| Panoramic Central Area*                                                            |          | 110                                                                       | 1.184   |           |                       |            |        |         |           |          |         |        |
| Auditorium                                                                         |          | 130                                                                       | 1.399   |           |                       | 97         |        |         |           |          |         |        |
| Moche Room                                                                         | First    | 260                                                                       | 2.799   | yes       | 3,9                   | 220        | 60     |         |           | 600      | 180     |        |
| Foyer 0                                                                            |          | 370                                                                       | 3.983   |           |                       |            |        |         |           |          |         |        |
| Foyer Fernando Pessa                                                               |          | 84                                                                        | 904     |           |                       |            |        |         |           |          |         |        |
| Foyer Panoramic                                                                    |          | 50                                                                        | 538     |           |                       |            |        |         |           |          |         |        |
| Foyer Superior                                                                     |          | 240                                                                       | 2.583   |           |                       |            |        |         |           |          |         |        |
| Deck Moche                                                                         |          | 51                                                                        | 549     |           |                       |            |        |         |           |          |         |        |
| North Terrace                                                                      |          | 672                                                                       | 7.234   |           |                       |            |        |         |           |          |         |        |
| South Terrace                                                                      |          | 375                                                                       | 4.037   |           |                       |            |        |         |           |          |         |        |
| Soundproof Auditorums                                                              |          | Possibility<br>of several<br>configurations<br>- maximum<br>area of 30X35 |         |           |                       | up to 1000 |        |         |           |          |         |        |