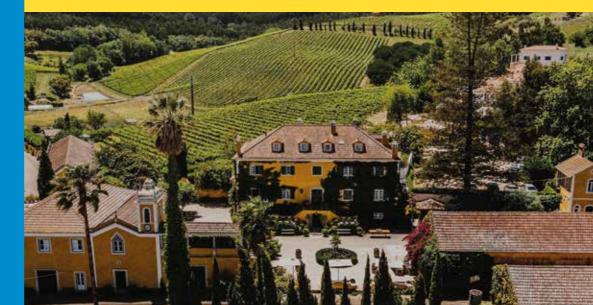

HARACTER | RISTICS |      |           | NUMBER OF F | PAX        |         |
|---------------------|---------|------|-----------|-------------|------------|---------|
| ROOM NAME           | FLOOR   | SQ.M | DAY LIGHT | COCKTAIL    | BANQUETING | THEATRE |
| SALÃO PRINCIPAL     | 0       | 200  | Yes       | 180         | 200        | 150     |
| PATEOS              | 0       | 100  | Yes       | 80          | 60         | -       |
| LAGAR DE AZEITE     | 0       | 50   | Yes       | 50          | 40         | 40      |
| ADEGA               | 0       | 100  | No        | 150         | 60         | 70      |
| TERRAÇO VINHAS      | 0       | 200  | Yes       | 200         | -          | 150     |
| PATEO FRENTE CASA   | 0       | 200  | Yes       | 150         | 150        | 100     |





# QUINTA DO SANGUINHAL

Bombarral 2540-216 Bombarral Ph: (+351) 262 609 199 enoturismo@sanguinhal.pt www.vinhos-sanguinhal.pt

"Quinta do Sanguinhal", is located only 40min away from Lisbon. The Companhia Agrícola do Sanguinhal invested in the tourism and service areas in order to upgrade the potential of its exclusive buildings. Besides touristic tours, our centenary estate can accomodate private and institutional events.

| ROOMS AND CHARACTERISTICS    |                                                                                                |                                                                                                                                      |