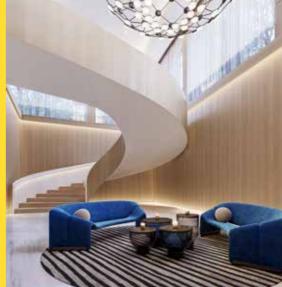

| 120     | 108    | 66      | 48        | 180      | 120     | 54             |



Hyatt Regency Lisboa is located in Belém, Lisbon. A unique location on the banks of the Tejo River and surrounded by the most important museums and historical monuments of the city. The hotel comprise 204 fully-furnished upscale guestrooms and suites, each with a large balcony overlooking the River, and some typologies can be converted into several lockout combinations up to 3-bedroom. Interior design with inspiration drawn from the Portuguese Discoveries, the rooms feature Portuguese design with smooth, contemporary touches. Amenities include a rooftop, restaurants, Europe's Best Wellness and Luxury brand Serenity The Art of Well Being, fitness centre, shops, meeting rooms and parking facilities.



| Twins                       | up to 63   |
|-----------------------------|------------|
| Singles                     |            |
| Doubles                     | up to 204  |
| Suites                      | 105        |
| Junior Suites               | N/A        |
| Accessible rooms            |            |
| TOTAL                       | 204        |
| =                           |            |
| Vice Versa Bar & Restaurant | 200        |
| Uman                        | 80         |
| Zest                        | 10         |
| Y                           |            |
| Icon Rooftop Bar            | 50         |
| Rooftop Sunset Deck         | 50         |
| SPA                         |            |
| Treatment rooms             | 9 (900 m2) |



# IBEROSTAR SELECTION LISBOA