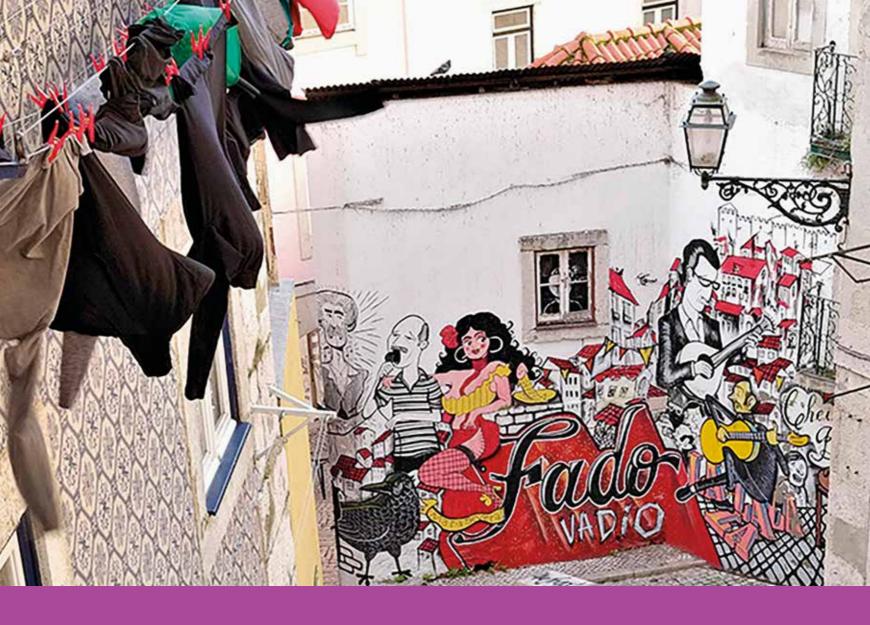

## FADO THE SONG OF LISBOA

Classified as Intangible Cultural Heritage of Humanity by UNESCO since November 2011, Fado is the purest expression of Lisboa's "soul". Much more than just a song. Fado is a musical manifestation of feeling Portuguese and a city's way of life, always accompanied by the solemn and melancholy chords of the Portuguese guitar. Considered a brand inseparable from the culture and tradition of the Portuguese capital, Fado has been for at least two centuries, part of the city's heritage that endowed it with soul and voice. But since influences from overseas, and from various cultures which arrived in Lisboa can also be heard in Fado, Lisboa's song is now deservedly a shared heritage with the world. Inspired from a simple and sentimental language, Fado's universal character surpasses all barriers and is now enjoyed by millions of fans worldwide. This internationalization of Fado is greatly due to the charisma and the voice of Amália Rodrigues, the most renowned fado singer of all time, who from the 1950's took Lisboa's song to the most prestigious venues, from Russia to Japan. More recently, a new generation of singers of this genre has given the song a new vitality, placing it in the circuits of World Music. The ultimate international recognition of Fado comes with UNESCO's highest recognition, whose award of the Intangible Heritage of Humanity title makes this a perfect example of how a centuries-old tradition of a city becomes the identity symbol of a people. Therefore, whenever the lights are dimmed in a fado house and someone says "Silence, Fado is about to be sung", this is not just a ritual that is being performed. It is, as Amália Rodrigues would say, "a strange form of life" that is being renewed.

## PAINTED LISBOA: STREET ART

Street art is part of Lisboa's identity. The city is known as one of Europe's most important capitals in this respect, and there are many reasons - and works - for it to have earned this distinction. In the neighborhoods, on the streets, on murals and even on the pavement, you can find works by many recognised national and international artists. And, because the city's walls are a street art canvas, there is even a festival that is symbolically called Muro (Wall), which has already added colour to the neighborhoods of Lumiar (2019), Marvila (2017) and Bairro Padre Cruz (2016). So memorise the names, because they are well worth visiting. More than three dozen artists have left their marks on the buildings and walls of Lumiar, including Glam, Miguel Brum, Mosaik, MynameisnotSEM, Tamara Alves, Utopia and Pantônio from Portugal, Preta and Fulviet from Italy, San Spiga from Argentina and NSN997 from Spain. In Bairro Padre Cruz you will find works by the Spaniards Aryz and Borondo, by the Portuguese Pariz One, Bordalo II, Mr.Dheo, Uber, Draw, Tamara Alves and Mário Belém, by Mathieu Trembelin from France and the Dutch pair, Telmo and Miel. Among the reasons for visiting the eastern part of the city are the works by Cix Mugre from Mexico, Medianeras from Argentina, the Uruguayan collective Licuado, and Portugal's Godmess, Hazel, Kruella D'Enfer and LS. And once you are in the neighborhood, head down to the Parque das Nações where you can see the giant Iberian lynx created by the Portuguese artist Bordalo II, who is internationally renowned for his ability to transform waste into art. He also has other works spread across Lisboa, with a fox on a building on Avenida 24 de Julho, a bee at the LX Factory and a racoon on one of the walls of the Centro Cultural de Belém. The LX Factory is another art-filled location. This creative space should be a must-see for all those wanting to see a range of artistic creations and paintings. There is also street art to be found in the historic neighborhoods. On the Travessa das Merceeiras, in Alfama, where it is mandatory to examine the Portuguese mosaic paving, because that is where Vhils sculpted the face of the famous fado singer Amália Rodrigues. Graça is highly recommended for those who appreciate the works of Shepard Fairey, as the walls of two residential buildings are covered in paintings by this American artist, one of which is of a woman's face, in a collaboration with Vhils. Bairro Alto is another place not to be missed. Next to the Elevador da Glória there is an official street art gallery with panels exhibiting topical and temporary works. Inside what is Lisboa's most Bohemian neighborhood you will also find, for example, a piece by the Luxembourg artist Sumo Doubledevil and a painting by Portugal's own Regg Salgado. And close to one of the highest points of the city, at Amoreiras, you will find one of the oldest murals representative of this style in Lisboa, which is certainly worth visiting. Oh! And you can also note the "Panorâmico de Monsanto" on your map. Located in the Monsanto Parque Florestal, this building has been "invaded" by street art and is now home to many works by Vhils, Miguel Januário, RAM, Mar and many more. The art is there, explore on your own.