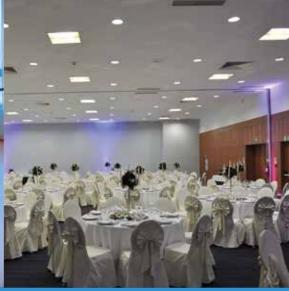

|     |
| Bistrô & Tapas Bar | -   |
|                    |     |



## HOTEL VIP EXECUTIVE SANTA IRIA

Estrada Nacional 10, n°1260 2694-001 Santa Iria da Azóia Ph. (+351) 210 032 300 hotelsantairia@viphotels.com

www.viphotels.com

The VIP Executive Santa Iria, located in the metropolitan area of Lisbon, combines the excellency of services, comfort and hospitality, meeting the needs of a business trip, as well providing unforgettable moments of leisure. This 4-star hotel has 124 rooms, gardens, a fantastic outdoor swimming pool, which is adjacent to the events area and private parking. Take advantage of the large meeting space, with 569 m2 and a capacity of up to 650 people, which the hotel offers to host your event. At the VIP Restaurant, you can enjoy excellent Portuguese cuisine.





| ROOM NAME     | FLOOR | SQ. M | DAY LIGHT | CEILING<br>HEIGHT | THEATRE | SCHOOL | CABARET | "U" SHAPE | COCKTAIL | BANQUET | BUFFET |
|---------------|-------|-------|-----------|-------------------|---------|--------|---------|-----------|----------|---------|--------|
| Leziria I     |       | 145   | No        |                   | 150     | 100    | 50      | 60        | 150      | 80      | 80     |
| Leziria II    |       | 105   | Yes       |                   | 100     | 60     | 30      | 40        | 100      | 50      | 50     |
| Leziria III   |       | 105   | Yes       |                   | 100     | 60     | 30      | 40        | 100      | 50      | 50     |
| Leziria IV    |       | 105   | Yes       |                   | 100     | 60     | 30      | 40        | 100