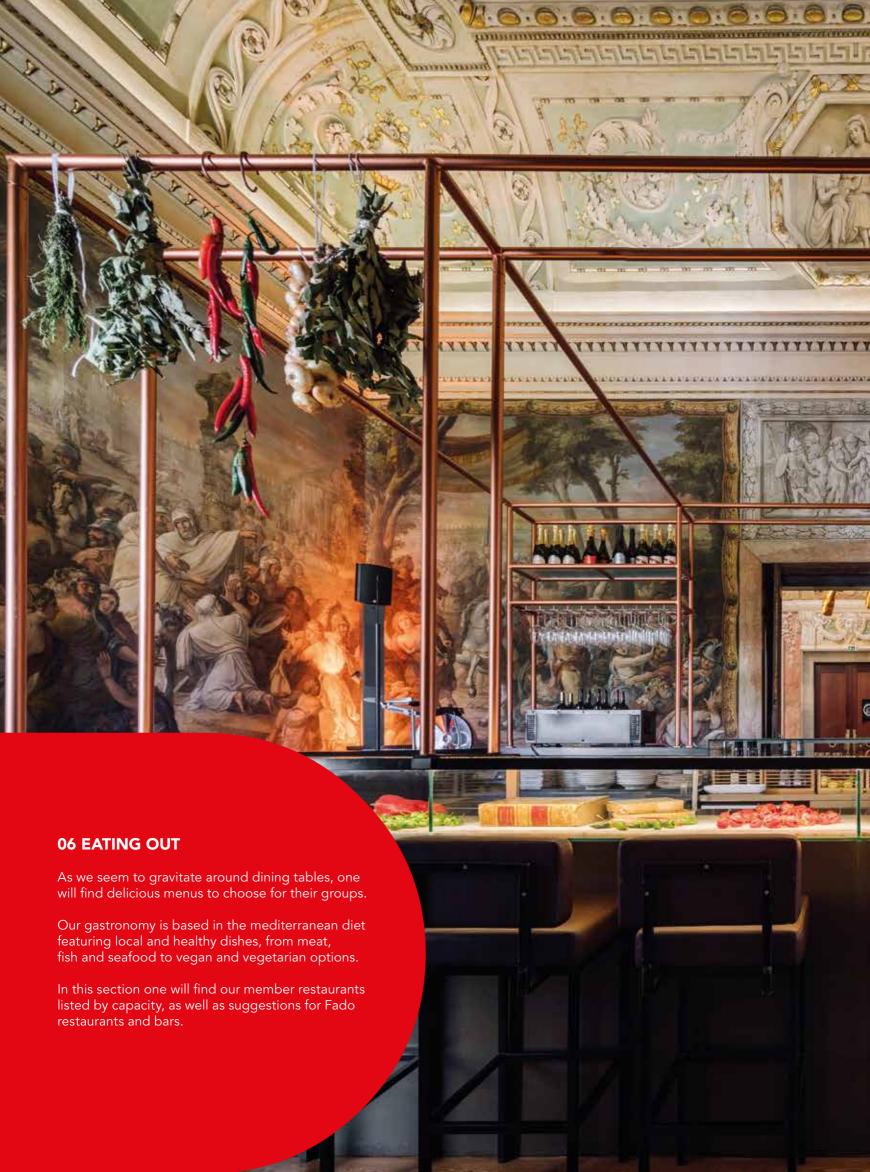

## GASTRONOMY & WINES

Lisboa is very rich in flavours. Portuguese people seem to gravitate around dining tables where various generations gather, socialising and savouring delicacies nourishing body and soul. Portuguese gastronomy consists basically of a Mediterranean diet featuring a wide variety of healthy, colourful and aromatic dishes. Due to the proximity of the Atlantic Ocean the diversity of fresh fish and seafood is always present, Bacalhau (salted codfish) is the king, but the grilled sardines rule during the Santos Populares.

Who visits Lisboa can't afford to miss the pastel de nata sprinkled with cinnamon, the "Bica" (espresso in Portuguese) and the roasted chestnuts in Autumn.

To drink, nothing like the vast choice of Portuguese wines and the fruity sangria.

Lisboa has a wide variety of restaurants, terrace dinning or private venues to choose from. Thanks to the high quality fresh products the local cuisine has become cherished worldwide, from Michelin Stars to traditional gastronomy, from innovative to high end menus - all can be experienced as an option for a successful event.