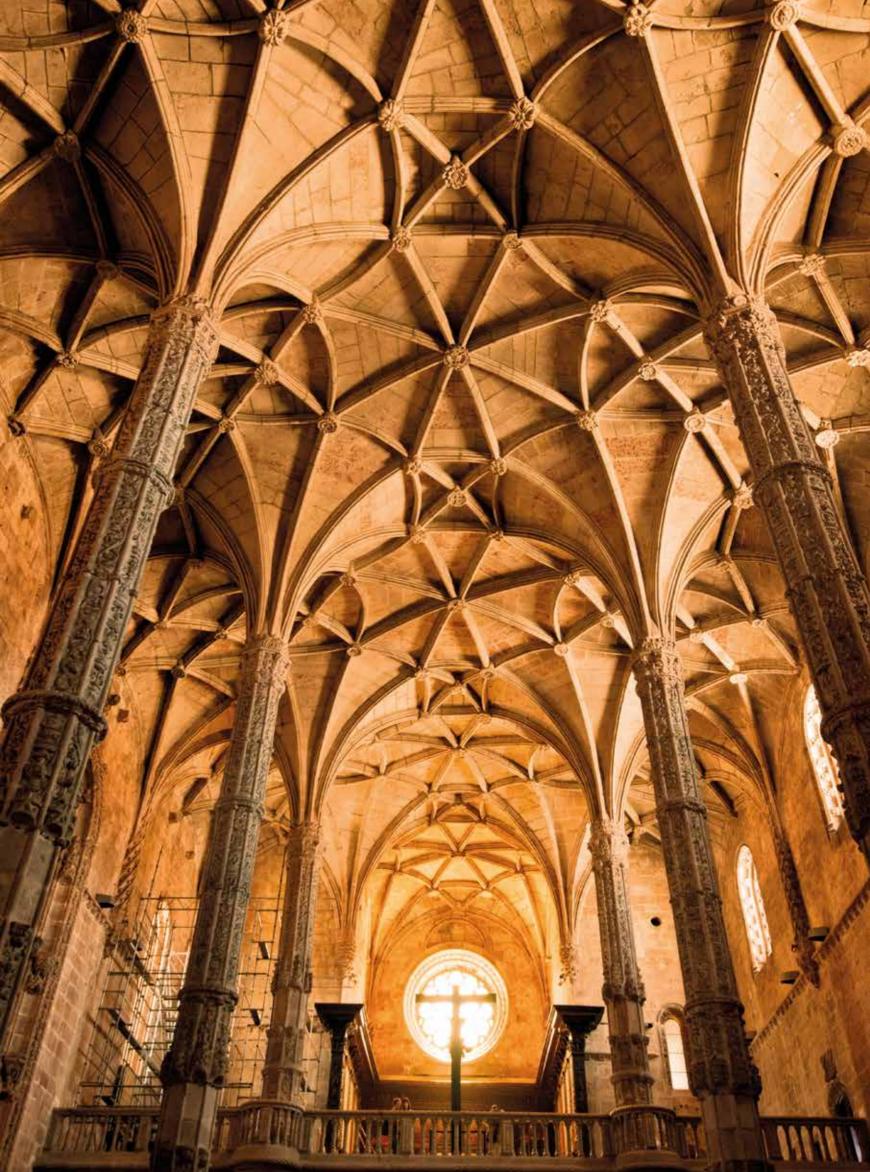

#### **BELÉM AND AJUDA**

Heritage and history with a special twist

Belém is a symbol of the history of the Portuguese Maritime Discoveries. It was from here that great adventurers set sail to discover the World in their fragile caravels. The UNESCO World Heritage sites of Jerónimos Monastery and Belém Tower, monuments in the Manueline style, enhance the atmosphere with their astonishing architecture.

## WORLD HERITAGE BY UNESCO IN BELÉM

Jerónimos Monastery - remarkable 16th century monument and the most impressive symbol of Portugal's power and wealth during the Age of Discoveries.

Belém Tower is one of Lisboa's most striking monuments and the symbol of a country historically moulded by its proximity to the ocean and its maritime discoveries of new worlds. Discoveries by Portuguese navigators transformed Lisboa into the world's main trade hub in the 15th and 16th centuries