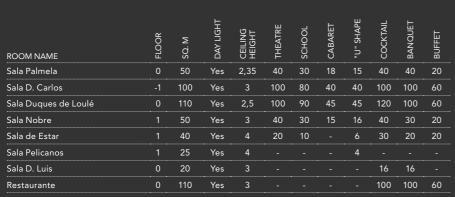

Place your event in the hands of this proven team.

|                                                                                    |          |                                                                           |         | _         |                       |            |        | _       |           |          |         |        |
|------------------------------------------------------------------------------------|----------|---------------------------------------------------------------------------|---------|-----------|-----------------------|------------|--------|---------|-----------|----------|---------|--------|
| ROOMS AND CHARACTERISTICS                                                          |          |                                                                           |         |           |                       | NUMBER C   | F PAX  |         |           |          |         |        |
| ROOM NAME                                                                          | FLOOR    | SQ.M                                                                      | SQ FEET | DAY LIGHT | CEILING<br>HEIGHT (M) | THEATRE    | SCHOOL | CABARET | "U" SHAPE | COCKTAIL | BANQUET | BUFFET |
| Altice Arena Hall                                                                  | Arena    | 5200                                                                      | 55.974  | yes       | 41/25                 | 12500      | 1800   |         |           | 10000    | 3800    |        |
| Lounge                                                                             |          | 121                                                                       | 1.302   |           |                       |            |        |         |           |          |         |        |
| North Room                                                                         |          | 95                                                                        | 1.023   |           |                       |            |        |         |           |          |         |        |
| West Room                                                                          |          | 140                                                                       | 1.507   |           |                       |            |        |         |           |          |         |        |
| South Production Room                                                              |          | 83                                                                        | 893     |           |                       |            |        |         |           |          |         |        |
| North Production Room                                                              |          | 25                                                                        | 269     |           |                       |            |        |         |           |          |         |        |
| Support Room                                                                       |          | 82                                                                        | 883     |           |                       |            |        |         |           |          |         |        |
| Room A7                                                                            |          | 108                                                                       | 1.163   |           |                       |            |        |         |           |          |         |        |
| Room A12                                                                           |          | 108                                                                       | 1.163   |           |                       |            |        |         |           |          |         |        |
| Several areas                                                                      |          | 248                                                                       | 2.670   |           |                       |            |        |         |           |          |         |        |
| Concourse                                                                          |          | 2.500                                                                     | 26.911  | Yes       |                       |            |        |         |           |          |         |        |
| Tejo Hall                                                                          | Arena    | 2200                                                                      | 23.681  | yes       | 9 - 13                | 2.500      | 900    |         |           | 2.800    | 1700    |        |
| Bleacher (fixed seats)                                                             |          |                                                                           |         |           |                       | 542        |        |         |           |          |         |        |
| Support Room                                                                       |          | 189                                                                       | 2.034   | ,         |                       |            |        |         |           |          |         |        |
| Several areas                                                                      |          | 250                                                                       | 2.691   |           |                       |            |        |         |           |          |         |        |
| Business Centre<br>(includes: Fernando Pessa Room, Panoramic<br>Room & Auditorium) | Entrance | 1.439                                                                     | 15.490  | yes       |                       |            |        |         |           |          |         |        |
| Fernando Pessa Room (divided up to 11 rooms *,                                     | )        | 600                                                                       | 6.459   | yes       | 2,5                   | 465        | 204    |         |           | 600      | 400     |        |
| Panoramic Room                                                                     |          | 515                                                                       | 5.544   |           |                       | 250        | 150    |         |           | 550      | 350     |        |
| North Panoramic Room*                                                              |          | 184                                                                       | 1.981   |           |                       |            |        |         |           |          |         |        |
| South Panoramic Room*                                                              |          | 184                                                                       | 1.981   |           |                       |            |        |         |           |          |         |        |
| Panoramic Central Area*                                                            |          | 110                                                                       | 1.184   |           |                       |            |        |         |           |          |         |        |
| Auditorium                                                                         |          | 130                                                                       | 1.399   |           |                       | 97         |        |         |           |          |         |        |
| Moche Room                                                                         | First    | 260                                                                       | 2.799   | yes       | 3,9                   | 220        | 60     |         |           | 600      | 180     |        |
| Foyer 0                                                                            |          | 370                                                                       | 3.983   |           |                       |            |        |         |           |          |         |        |
| Foyer Fernando Pessa                                                               |          | 84                                                                        | 904     |           |                       |            |        |         |           |          |         |        |
| Foyer Panoramic                                                                    |          | 50                                                                        | 538     |           |                       |            |        |         |           |          |         |        |
| Foyer Superior                                                                     |          | 240                                                                       | 2.583   |           |                       |            |        |         |           |          |         |        |
| Deck Moche                                                                         |          | 51                                                                        | 549     |           |                       |            |        |         |           |          |         |        |
| North Terrace                                                                      |          | 672                                                                       | 7.234   |           |                       |            |        |         |           |          |         |        |
| South Terrace                                                                      |          | 375                                                                       | 4.037   |           |                       |            |        |         |           |          |         |        |
| Soundproof Auditorums                                                              |          | Possibility<br>of several<br>configurations<br>- maximum<br>area of 30X35 |         |           |                       | up to 1000 |        |         |           |          |         |        |