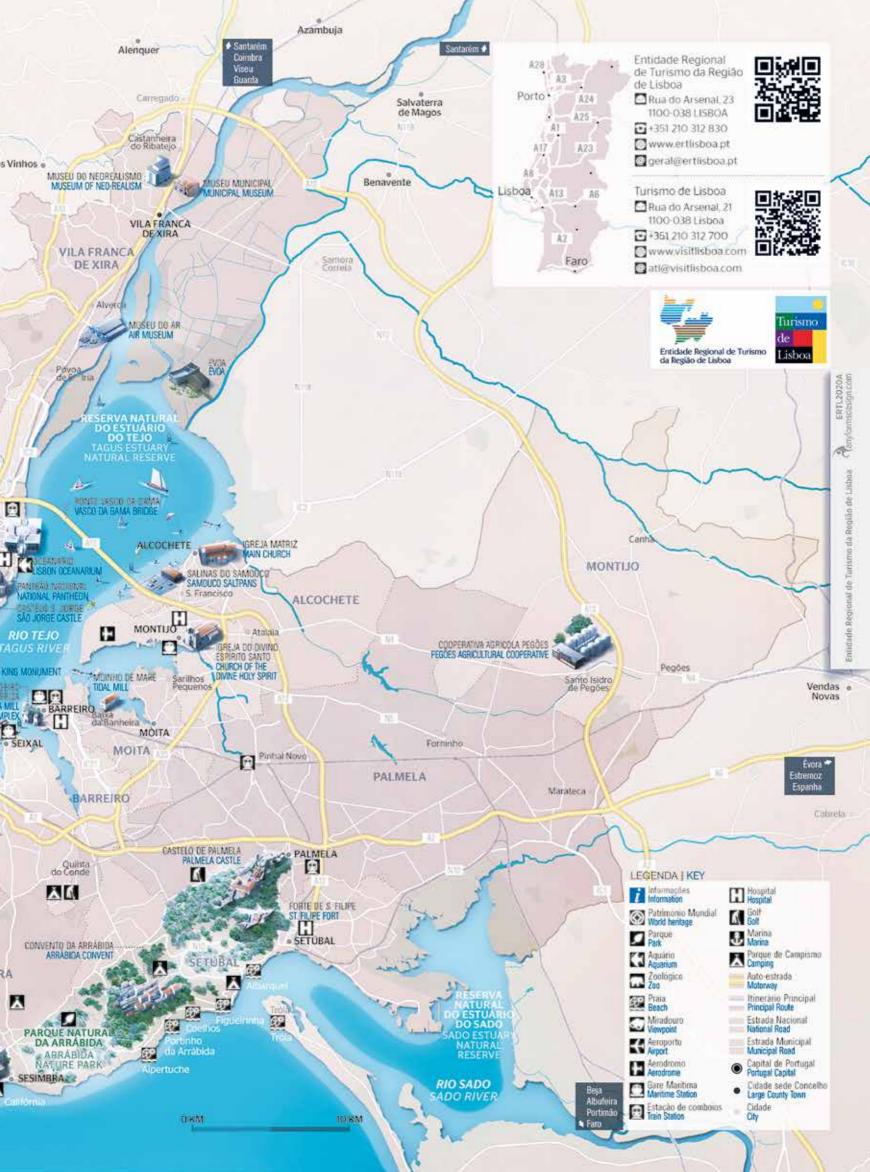

THE TAGUS ARCH,
ALCOCHETE,
VILA FRANCA DE XIRA,
MONTIJO, BARREIRO,
SEIXAL AND MOITA

The rural side of Lisboa

The vast basin of the Tagus estuary is renowned for its culture and traditions associated with the river and horses. In the estuary, fishermen ply their trade and, on land, the tradition of bulls and horses remains strong. Open grassland offers ideal conditions for bulls and horses to freely pasture. This typical landscape reflects local people's pride in their traditions. The Tagus Estuary Nature Reserve, the largest wetlands in the country and one of the most important in Europe, is the habitat for countless fish, crustaceans and, above all, birds that stop here during their migration to the south. For this reason, this area is increasingly attractive to birdwatchers.

ARRÁBIDA, SETÚBAL, PALMELA AND SESIMBRA

A perfect symbiosis of nature and sea

To the south of Lisboa, and running down to Cabo Espichel (Cape Espichel), is Arrábida, a place where nature and sea blend and blur. Shades of green and blue dominate, producing the unique landscape that envelops the close-knit relationship between the sea, the beaches and Arrábida Mountain. In addition to a wealth of flora and fauna, the natural park around the mountain is also home to the Convento de Nossa Sra. da Arrábida (Convent of Our Lady of Arrábida) and its fort, both milestones on the best of the walking routes.