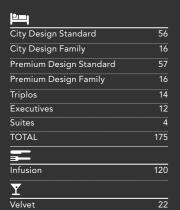

0      |
| Jade (Daylight)            | 2     | 70    | Yes       | 2,5               | 75      | 42     | 26        | 80       | 60      |
| Topázio + Turquesa         | 2     | 70    | -         | 2,5               | 42      | 26     | 28        | 80       | 48      |
| Turquesa + Opala           | 2     | 70    | -         | 2,5               | 42      | 26     | 28        | 80       | 48      |
| Topázio + Turquesa + Opala | 2     | 105   | -         | 2,5               | 105     | 54     | 42        | 120      | 70      |
| Jade + Pérola ( Daylight)  | 2     | 110   | Yes       | 2,5               | 120     | 54     | 42        | 180      | 80      |
| 2 <sup>nd</sup> floor      | 2     | 215   | -         | 2,5               | -       | -      | -         | 350      | 140     |







22

Totally renovated in 2014 and right in the heart of Lisbon Lutécia Smart Design Hotel provides everytime a new experience. 8 Thematic floors with 175 rooms ( room size average approximately 25 m2 ) 5 meeting rooms (up to 120 pax) / Restaurante with Portuguese and Indian cuisine / Bar / Wellness Center and a Fitness center(open 24h);



#### **LUX LISBOA PARK**

\*\*\*

Rua Padre António Vieira, 32-34 1070-197 LISBOA Ph. (+351) 213 894 320 patricia.moura@luxhotels.com www.luxlisboapark.pt

Lisboa Park Hotel lies nestled in the city centre of Lisbon, modern and minimalistic interior design and luminosity is it's special feature along with all the comfort and commodities. We offer a set of different solutions to accommodate different types of groups and events, a modular conference room