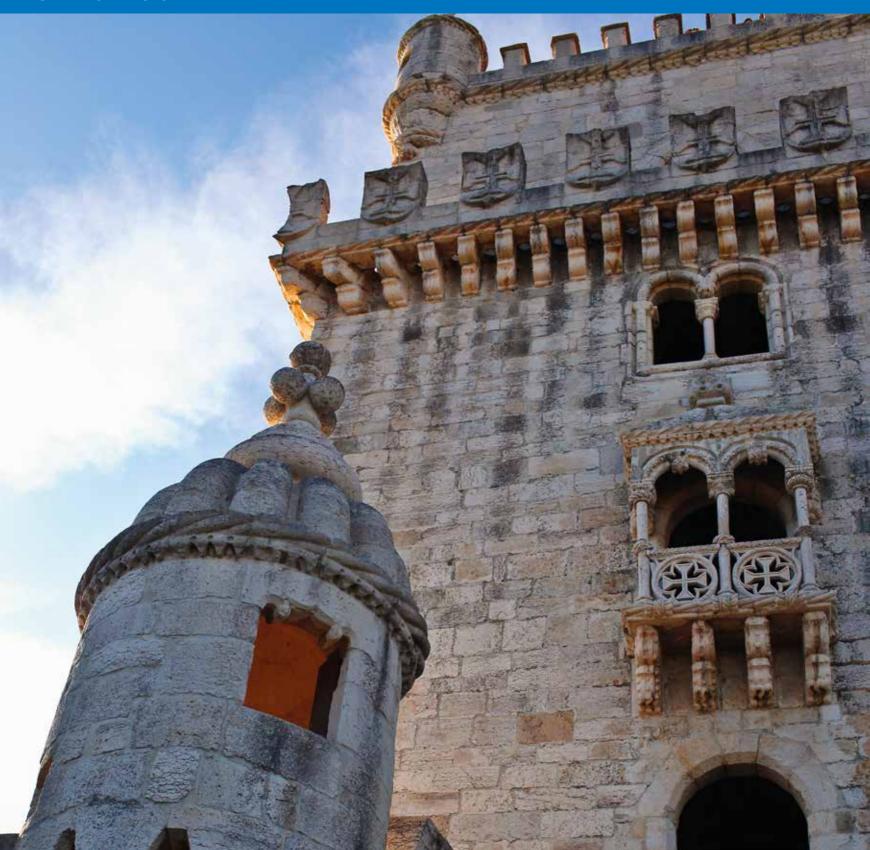

#### **BELÉM AND AJUDA**

Heritage and history with a special twist

Belém is a symbol of the history of the Portuguese Maritime Discoveries. It was from here that great adventurers set sail to discover the World in their fragile caravels. The UNESCO World Heritage sites of Jerónimos Monastery and Belém Tower, monuments in the Manueline style, enhance the atmosphere with their astonishing architecture.

## WORLD HERITAGE BY UNESCO IN BELÉM

Jerónimos Monastery - remarkable 16th century monument and the most impressive symbol of Portugal's power and wealth during the Age of Discoveries.

Belém Tower is one of Lisboa's most striking monuments and the symbol of a country historically moulded by its proximity to the ocean and its maritime discoveries of new worlds. Discoveries by Portuguese navigators transformed Lisboa into the world's main trade hub in the 15th and 16th centuries