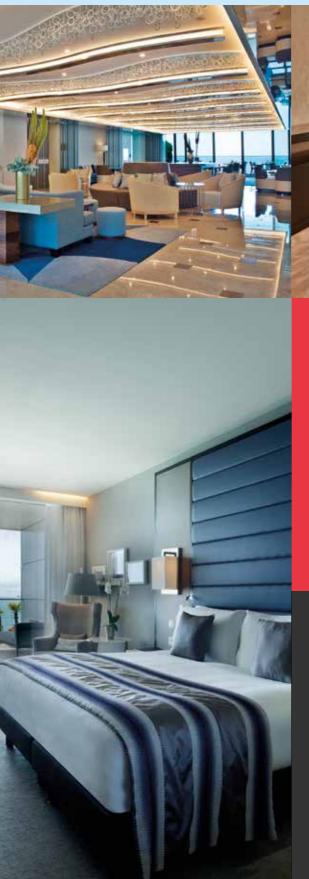

l Cascais-Estoril is a truly open window to the Atlantic. Located on the Portuguese Riviera, it is the ideal choice for those looking for a luxury getaway near Lisbon. Highlight the modern building and contemporary lines, which has all the facilities and requirements for a stay of excellence. At InterContinental Cascais-Estoril, all rooms have stunning sea views. Also note that the hotel of IHG group privileges a wide range of experiences and services, essential for a memorable stay. Besides the gym and the outdoor swimming pool with an unforgettable landscape, it also offers access to the SPA and an indoor swimming pool, for moments of relaxation and pure pleasure. Over the Atlantic Ocean, guests will find Atlantic Bar & Restaurant, that offers a menu inspired by the flavors of the sea.





SQ.

839

| Twins              | 15  |
|--------------------|-----|
| Doubles or Singles | 47  |
| Suites             | 2   |
| Junior Suites      | 8   |
| Accessible rooms   |     |
| TOTAL              | 59* |
| <del></del>        |     |
| Lobby              | 65  |
| Y                  |     |
| Bago du Vin        | 14  |
| SPA                |     |
| 31 /A              |     |

\*13 ROOMS CAN BE TWIN OR DOUBLE. 59 ROOMS = SUM OF THE SUITES + SINGLES/DOUBLES + 2 TWIN ROOMS

|           |                   |         |        |         | *         |          | V       | N. S.  |
|-----------|-------------------|---------|--------|---------|-----------|----------|---------|--------|
|           |                   |         |        |         |           |          |         |