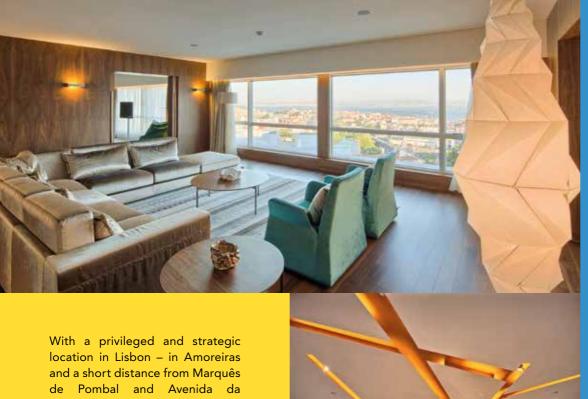

BAIXA, CHIADO, AVENIDA DA LIBERDADE AND MARQUÊS DE POMBAL

The charm and elegance of the city centre

This is the central, and unmissable artery running through the heart of Lisboa. As you set out from Marquês de Pombal towards the river Tagus, you find yourself walking down the Avenida da Liberdade. Numerous top flight international brands have shops along both flanks of this broad avenue, with its trees and outdoor cafes that draw you on to downtown Lisboa. When you arrive at Rossio, you can immediately feel the history and ambience of the real Lisboa. Walk the ornamental Portuguese paving that lines the city centre, rebuilt in the Pombaline era, following the earthquake of 1755. The statute of D. Pedro IV (King Pedro IV) points the way to Rua Augusta, and its shops, restaurants and street artists. At the other end, this street opens out into Terreiro do Paço. Take a break at one of the many outdoor cafes and eateries in Terreiro do Paço, right next to the Tejo River, before going on to Chiado, currently Lisboa's trendiest neighborhood. In Chiado, diversity and modernity intermingle with the history of the poets and artists who stamped their mark in the 19th Century, making this a hothouse of literature and poetry, a starting point for the Romanticism. On these streets, amongst people who have chosen to live or work in Chiado, you can feel the creativity and how the contrasts and irreverences have made the place so magical.