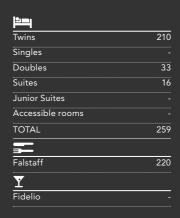

| 35      | 27     | 18      | 15        | 50       | 24      | 20     |
| Royal Opera House B  | 0     | 62    | Yes       | 3,5               | 50      | 36     | 24      | 18        | 70       | 36      | 26     |
| Scala C              | 0     | 67    | Yes       | 3,5               | 65      | 45     | 24      | 24        | 80       | 60      | 50     |
| S.Carlos D           | 0     | 74    | Yes       | 3,5               | 70      | 45     | 24      | 27        | 90       | 60      | 50     |
| La Fenice            | 0     | 73    | Yes       | 3,5               | 80      | 45     | 24      | 30        | 100      | 60      | 50     |
| Master A + B + C + D | 0     | 245   | Yes       | 3,5               | 300     | 150    | 90      | 50        | 300      | 180     | 180    |







## VIP EXECUTIVE ART'S HOTEL

\*\*\*

Av. D. João II, 47 1998-028 Lisboa Ph. (+351) 210 020 400 hotelarts@viphotels.com www.viphotels.com VIP Executive Art's Hotel has 300 rooms and combines design and advanced technology, comfort and an excellent service, to respond to its customers' needs of comfort and well-being. This distinct Hotel is strategically located in Parque das Nações, Lisbon's modern business centre, offering an easy access to several leisure, restaurant and entertainment areas. Close by you will find, at a short distance from the Hotel, the International Exhibition of Lisbon (FIL), as well as a broad public transportation network.



| Twins            | 149 |
|------------------|-----|
| Singles          |     |
| Doubles          | 138 |
| Suites           |     |
|