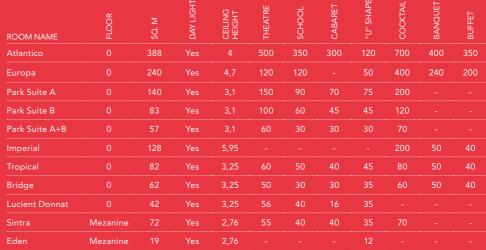

gardens and magnificent sea views. Since the 1930's Hotel Palácio Estoril has been welcoming guests from the four corners of the world. Splendid classical surroundings offer the height of elegance and comfort, distinguished by our renowned hospitality. The Palacio offers 161 rooms, included 32 fantastic suites; ideal venue for conferences, seminars, meetings and incentives with 9 meeting rooms with daylight and capacity up to 500 people; two restaurants; one bar; outdoor swimming pool, banyan tree spa, thermal pool, gym and the Estoril golf course (with 18 holes). On its doorstep, a wealth of leisure and cultural activities include the famous casino and modern congress centre as well as white sandy beaches and exclusive golf courses. A world for you to enjoy with the warmest welcome...











# PALÁCIO LUDOVICE WINE EXPERIENCE HOTEL

\*\*\*\*

Rua São pedro de Alcântara, 39-49 1250-237 Lisboa Ph. (+351) 211 513 850 reservations@palacioludovice.com www.palacioludovice.com





Located in the heart of Lisbon amidst the mythical Chiado, Bairro Alto and Príncipe Real neighbourhoods, facing the breathtaking panoramic views of the São Pedro de Alcântara Viewpoint and the emblematic Glória Tram.

Within a privileged location the hotel features 61 sumptuous rooms and suites, an iconic gastronomic experience at Federico restaurant, delightful wine tastings at the Bar, the Port Wine Institute shop and luxurious vinotherapy treatments at the Caudalie Boutique-Spa.



# Twins 11 Singles Doubles 39 Suites 8 Junior Suites 2 Accessible rooms 1 TOTAL 61 Federico 72 Y Federico Wine Bar