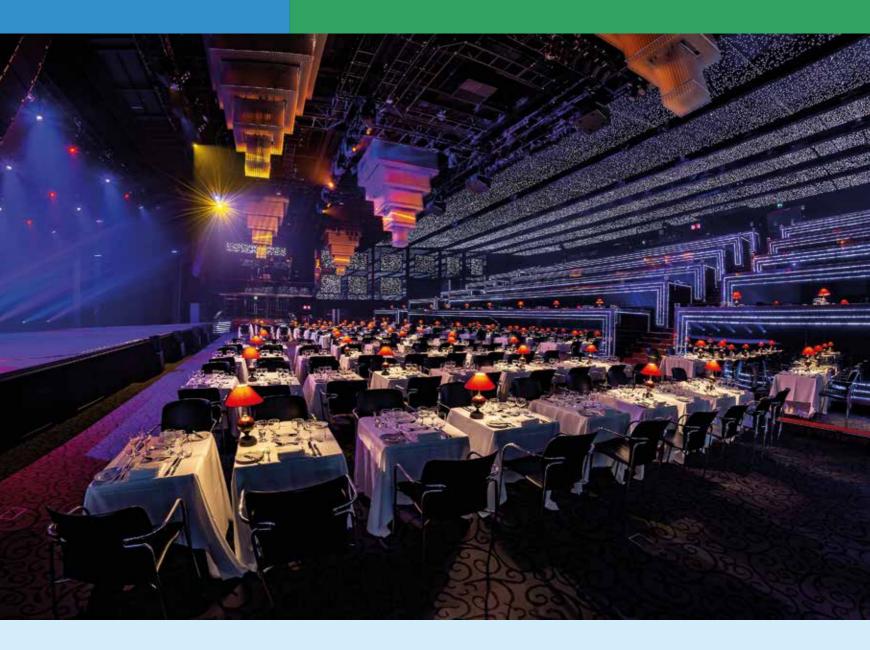

#### **CASINO LISBOA**

Alameda dos Oceanos, Lote 1.03.01 1990-204 Lisboa Ph: (+351) 218 929 000 Fax: (+351) 218 929 000

Info.CasinoLisboa@estoril-sol.com

www.casino-lisboa.pt

Casino Lisboa: a surprising and avant-garde space that will surely exceed your expectations. Inaugurated on April 19, 2006, the Casino Lisboa is located near the Tagus River, in Lisbon's modern Parque das Nações. Integrated in an emerging tourist center, and served by four nearby hotels, the Casino is surrounded by a vast array of services and entertainment infrastructures, while enjoying a privileged location. Casino Lisboa occupies the pavillion formerly occuped by Expo 98's Pavilhão do Futuro (Future Pavillion), bolstering a refined, yet minimalist architecture. Inside, opal floors and glass walls merge with alluring solutions powered by the latest in multimedia hardware. Casino Lisboa - where steel, glass and light work as containers, and where entertainment, gambling, gastronomy and culture are joined together; where every visit becomes a unique experience. The Oceanos Auditorium, with 642 seats, is perfect to receive great events, shows and concerts. Different to any other Casino, the Casino Lisboa will commit itself to adhering to a high standard of quality, constituting a reference point for the cities tourism standards.

| ROOMS AND CHARACTERISTICS |       |           | NUMBER OF PAX |          |         |        |
|---------------------------|-------|-----------|---------------|----------|---------|--------|
| ROOM NAME                 | FLOOR | DAY LIGHT | THEATRE       | COCKTAIL | BANQUET | BUFFET |
| OCEANOS AUDITORIUM        | 2     | No        | 640           | -        | -       | -      |
| ARENA LOUNGE              | 0     | Yes       | -             | 180      | -       | -      |
| HUA TA LI                 | 2     | No        | -             | -        | 80      | -      |
| LE BUFFET                 | 1     | Yes       | -             | -        | -       | 120    |