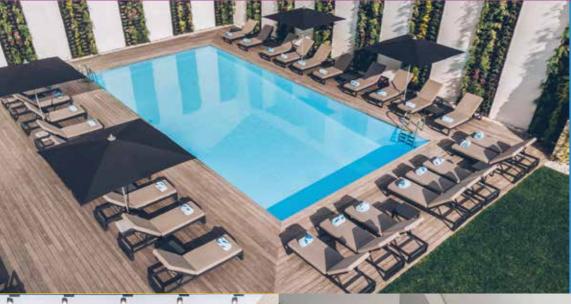

64 1250-071 Lisboa Ph. (+351) 215 859 000 lisboa@iberostar.com www.iberostar.com/en/hotels/ lisboa/iberostar-lisboa/ The Iberostar Selection Lisboa shows you the many ways you can experience the Portuguese capital. Connect with its more modern side in the business quarter surrounding the hotel and with its more touristy and bohemian side on the Avenida da Liberdade.

In Lisbon, you'll find tradition in the local dishes that you can savour in this 5-star hotel, as well as luxury in the hotel's spectacular spa with wet areas, massages and treatments. Additionally, enjoy the pleasure of outdoor life by spending the afternoon sipping a delicious cocktail on the pool terrace.

Lisbon has many faces and you can enjoy them all while staying at this hotel. Which Lisbon do you want to experience?



| Twins              | 4   |
|--------------------|-----|
| Singles            | N/A |
| Doubles            | 162 |
| Suites             |     |
| Presidential suite |     |
| Junior Suites      |     |
| Accessible rooms   |     |
| TOTAL              | 166 |
| =                  |     |
| Luz                | 138 |
| Y                  |     |
| Boalma             | 45  |
| SPA                |     |
| Treatment rooms    | 3   |



| ROOM NAME       | FLOOR | SQ. M | DAY LIGHT | CEILING<br>HEIGHT | THEATRE | SCHOOL | CABARET | "U" SHAPE | COCKTAIL | BANQUET | BUFFET |
|-----------------|-------|-------|-----------|-------------------|---------|--------|---------|-----------|----------|---------|--------|
| Castelo         |       | 50    | Yes       | 2,5               | 50      | 27