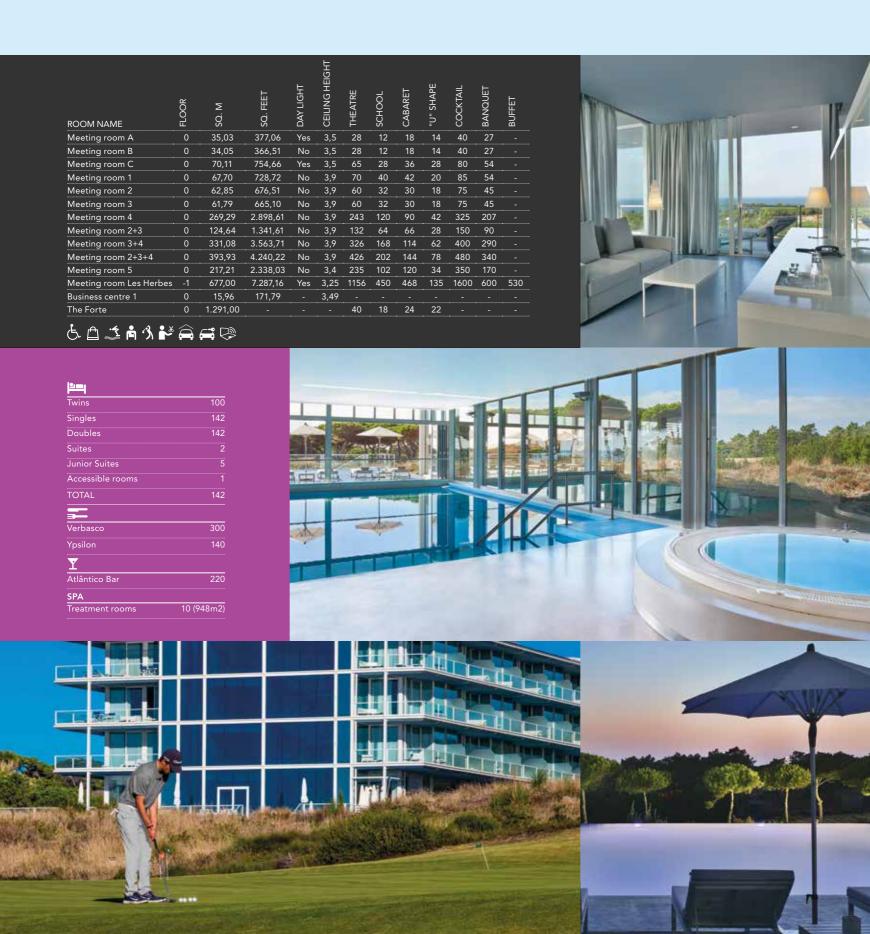

### **02 MEETING FACILITIES**

Lisboa has a great variety of meeting facilities for small events or large demanding congresses and exhibitions.

### INDEX OF MEETING FACILITIES

ALTICE ARENA CORPORATE AND CONGRESS CENTRE

BENFICA STADIUM

CASINO ESTORIL

CASINO LISBOA

CCB - FUNDAÇÃO CENTRO CULTURAL DE BELÉM

CULTURGEST - FUNDAÇÃO CAIXA GERAL DE DEPÓSITOS

FIL - LISBOA EXHIBITION AND CONVENTION CENTRE

LISBOA CONGRESS CENTRE - LCC

LUSIADA UNIVERSITY LISBOA

OCEANÁRIO DE LISBOA. S.A.

PAVILHÃO CARLOS LOPES

SPORTING C. P. STADIUM (JOSÉ ALVALADE STADIUM)

SUD LISBOA HALL