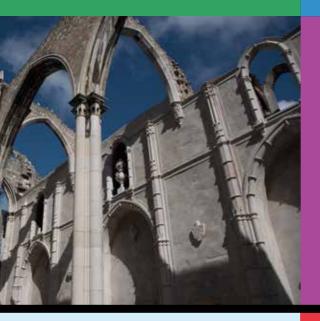

#### **BELÉM AND AJUDA**

Heritage and history with a special twist

Belém is a symbol of the history of the Portuguese Maritime Discoveries. It was from here that great adventurers set sail to discover the World in their fragile caravels. The UNESCO World Heritage sites of Jerónimos Monastery and Belém Tower, monuments in the Manueline style, enhance the atmosphere with their astonishing architecture.