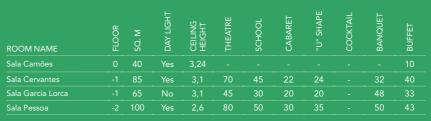

Place your event in the hands of this proven team.

|                                                                                    |          |                                                                           |         | _         |                       |            |        | _       |           |          |         |        |
|------------------------------------------------------------------------------------|----------|---------------------------------------------------------------------------|---------|-----------|-----------------------|------------|--------|---------|-----------|----------|---------|--------|
| ROOMS AND CHARACTERISTICS                                                          |          |                                                                           |         |           |                       | NUMBER C   | F PAX  |         |           |          |         |        |
| ROOM NAME                                                                          | FLOOR    | SQ.M                                                                      | SQ FEET | DAY LIGHT | CEILING<br>HEIGHT (M) | THEATRE    | SCHOOL | CABARET | "U" SHAPE | COCKTAIL | BANQUET | BUFFET |
| Altice Arena Hall                                                                  | Arena    | 5200                                                                      | 55.974  | yes       | 41/25                 | 12500      | 1800   |         |           | 10000    | 3800    |        |
| Lounge                                                                             |          | 121                                                                       | 1.302   |           |                       |            |        |         |           |          |         |        |
| North Room                                                                         |          | 95                                                                        | 1.023   |           |                       |            |        |         |           |          |         |        |
| West Room                                                                          |          | 140                                                                       | 1.507   |           |                       |            |        |         |           |          |         |        |
| South Production Room                                                              |          | 83                                                                        | 893     |           |                       |            |        |         |           |          |         |        |
| North Production Room                                                              |          | 25                                                                        | 269     |           |                       |            |        |         |           |          |         |        |
| Support Room                                                                       |          | 82                                                                        | 883     |           |                       |            |        |         |           |          |         |        |
| Room A7                                                                            |          | 108                                                                       | 1.163   |           |                       |            |        |         |           |          |         |        |
| Room A12                                                                           |          | 108                                                                       | 1.163   |           |                       |            |        |         |           |          |         |        |
| Several areas                                                                      |          | 248                                                                       | 2.670   |           |                       |            |        |         |           |          |         |        |
| Concourse                                                                          |          | 2.500                                                                     | 26.911  | Yes       |                       |            |        |         |           |          |         |        |
| Tejo Hall                                                                          | Arena    | 2200                                                                      | 23.681  | yes       | 9 - 13                | 2.500      | 900    |         |           | 2.800    | 1700    |        |
| Bleacher (fixed seats)                                                             |          |                                                                           |         |           |                       | 542        |        |         |           |          |         |        |
| Support Room                                                                       |          | 189                                                                       | 2.034   | ,         |                       |            |        |         |           |          |         |        |
| Several areas                                                                      |          | 250                                                                       | 2.691   |           |                       |            |        |         |           |          |         |        |
| Business Centre<br>(includes: Fernando Pessa Room, Panoramic<br>Room & Auditorium) | Entrance | 1.439                                                                     | 15.490  | yes       |                       |            |        |         |           |          |         |        |
| Fernando Pessa Room (divided up to 11 rooms *,                                     | )        | 600                                                                       | 6.459   | yes       | 2,5                   | 465        | 204    |         |           | 600      | 400     |        |
| Panoramic Room                                                                     |          | 515                                                                       | 5.544   |           |                       | 250        | 150    |         |           | 550      | 350     |        |
| North Panoramic Room*                                                              |          | 184                                                                       | 1.981   |           |                       |            |        |         |           |          |         |        |
| South Panoramic Room*                                                              |          | 184                                                                       | 1.981   |           |                       |            |        |         |           |          |         |        |
| Panoramic Central Area*                                                            |          | 110                                                                       | 1.184   |           |                       |            |        |         |           |          |         |        |
| Auditorium                                                                         |          | 130                                                                       | 1.399   |           |                       | 97         |        |         |           |          |         |        |
| Moche Room                                                                         | First    | 260                                                                       | 2.799   | yes       | 3,9                   | 220        | 60     |         |           | 600      | 180     |        |
| Foyer 0                                                                            |          | 370                                                                       | 3.983   |           |                       |            |        |         |           |          |         |        |
| Foyer Fernando Pessa                                                               |          | 84                                                                        | 904     |           |                       |            |        |         |           |          |         |        |
| Foyer Panoramic                                                                    |          | 50                                                                        | 538     |           |                       |            |        |         |           |          |         |        |
| Foyer Superior                                                                     |          | 240                                                                       | 2.583   |           |                       |            |        |         |           |          |         |        |
| Deck Moche                                                                         |          | 51                                                                        | 549     |           |                       |            |        |         |           |          |         |        |
| North Terrace                                                                      |          | 672                                                                       | 7.234   |           |                       |            |        |         |           |          |         |        |
| South Terrace                                                                      |          | 375                                                                       | 4.037   |           |                       |            |        |         |           |          |         |        |
| Soundproof Auditorums                                                              |          | Possibility<br>of several<br>configurations<br>- maximum<br>area of 30X35 |         |           |                       | up to 1000 |        |         |           |          |         |        |