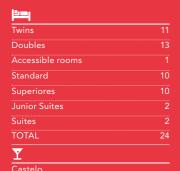

9 |
| ======================================= |     |
| A Bicicleta                             | 58  |
| Тејо                                    | 130 |
| Y                                       |     |
| A Bicicleta                             |     |

#### **OLISSIPPO CASTELO**

\*\*\*

Rua Costa do Castelo, 112 / 126 1100-179 Lisboa Ph. (+351) 217 936 983 sales@olissippohotels.com www.olissippohotels.com

In the heart of Lisbon and ideally located aside the walls of St. George Castle, the Olissippo Castelo Hotel affords one of the most impressive panoramic views of Lisbon. The hotel is located in the famous Bairro do Castelo, between the well known Mouraria and Alfama quarters; it is also the perfect starting place to discover the Patron Saints Festivities that take place every June.











#### **OLISSIPPO** MARQUÊS DE SÁ

\*\*\*\*

Av. Miguel Bombarda nº 130 1050-<u>167</u> Lisboa Ph. (+351) 217 911 014 sales@olissippohotels.com www.olissippohotels.com

| ROOM NAME                   | FLOOR | SQ. M | НЕІСНТ    | DAY LIGHT | THEATRE | SCHOOL SHAPE | "U" SHAPE | CABARET | BOARDROOM | BUFFET | MENU | COCKTAIL |
|-----------------------------|-------|-------|-----------|-----------|---------|--------------|-----------|---------|-----------|--------|------|----------|
| Тејо                        |       | 115   |           | Yes       | 140     | 51           | 30        | 40      | 36        | 60     | 80   | 120      |
| Douro 1                     |       | 110   | 2,6       | No        | 120     | 48           | 30        | 30      | 36        | 50     | 60   | 1