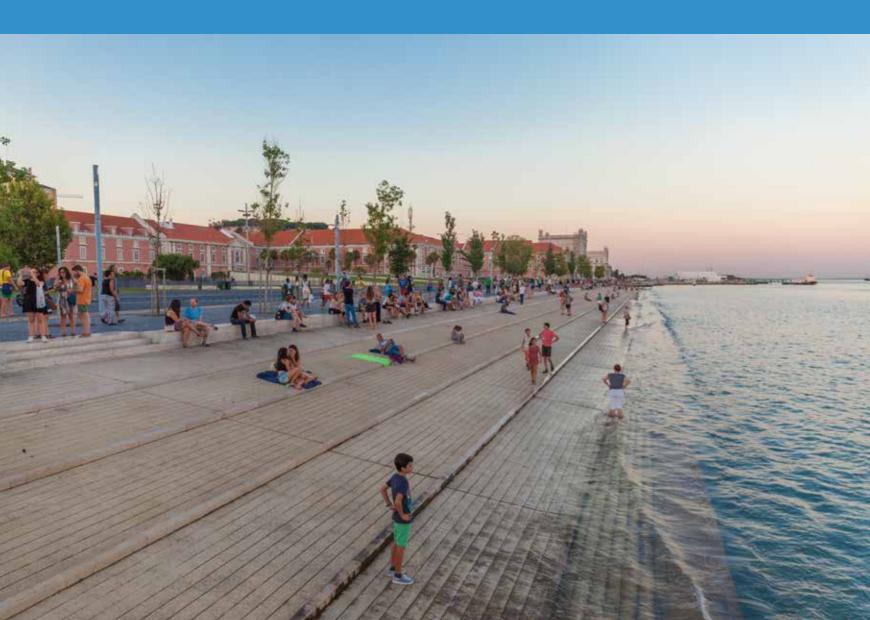

## RIO TEJO TAGUS RIVER

The Tejo River is one of Lisboa's most striking features, thanks to the freshness and light it bestows on the city. You can feel the tight link between the city and the river as you travel along the waterfront.

The perfect scenario for water activities and to enjoy a meal at the river front...