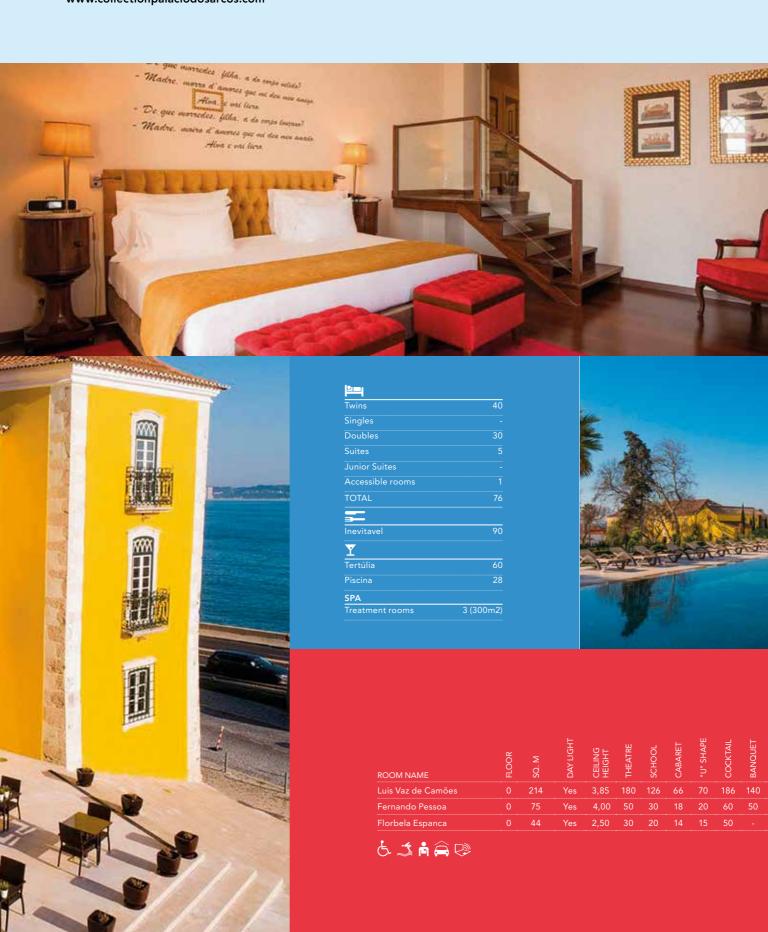

TRYP Lisboa Aeroporto is a 4-star hotel with167 rooms, a Congress Centre and Meeting Rooms with around 1,500m2, fully prepared to meet any type of request. A complete Spa with indoor pool, outside, Jacuzzi, sauna, Turkish bath, gym, massage, and beauty Treatment rooms amongst other services, offers moments of pure relaxation and wellbeing, all within a few minutes from the heart of downtown Lisbon. Located right next to Humberto Delgado Airport, with access to Lisbon's Ring-road, the 2nd Circular / A1, the country's main route into Lisbon itself, it is 2 minutes from the metro and 1 minute from several bus stops that take you anywhere in the city. The hotel offers a free shuttle service from 4am to 12.30 pm and from 6 pm to 10 pm, from Lisbon to the hotel and from the hotel to the Airport. At the Arrivals Terminal, there is a phone next to the information booth through which you can request transport. Then, simply wait in the P2 parking lot next to the Arrivals terminal.

#### TRYP BY WYNDHAM LISBOA CAPARICA MAR \*\*\*\*

Avenida General Humberto Delgado, 47 2829-506 Lisboa Ph. (+351) 212 918 900 res.tlc@trypportugal.com www.wyndhamhotels.com Explore the captivating Portuguese capital and enjoy a relaxing vacation on the stunning Costa da Caparica coastline at the modern Tryp by Wyndham Lisboa Caparica Mar. Our non-smoking, pet-friendly hotel is a short drive from downtown Lisbon and Humberto Delgado Airport (LIS), reachable via shuttle for an extra fee. You'll love direct beach access, an outdoor pool, spa, two restaurants, and ocean view guest rooms with balconies. Golfers will have easy access to the beautiful courses in Aroeira, Palmela, Sintra, and Cascais.

| Twins                    | 102 |
|--------------------------|-----|
|                          |     |
| Doubles                  | 43  |
| Superior Twin            | 133 |
| Superior Double          | 56  |
| Suites                   | 14  |
| Familiar                 | 6   |
| Accessible rooms (Twins) | 7   |
| TOTAL                    | 361 |
|                          |     |
| Horizonte                | -   |
| Paparica                 |     |
| Y                        |     |
| Bar Jardim               | -   |
| Red Dragon Beach Club    |     |
| SPA                      |     |
| Treatment rooms          |     |

| ROOM NAME  | FLOOR | SQ. M | DAY LIGHT | CEILING<br>HEIGHT | THEATRE | SCHOOL | CABARET | "U" SHAPE | COCKTAIL | BANQUET | BUFFET |
|------------|-------|-------|-----------|-------------------|---------|--------|---------|-----------|----------|---------|--------|
| Aroeira    |       | 45    | Yes       | 3.65              | 35      | 24     | 12      | 18        | 40       | 32      |        |
| Almada     |       | 82    | Yes       | 3.65              | 70      | 50     | 36      | 33        | 75       | 70      |        |
| Caparica B |       | 96    | Yes       | 3.65              | 100     | 80     | 48      | 42        | 80       | 100     |        |
| Caparica A |       | 53    | Yes       | 3.65              | 40      | 27     | 12      | 21        | 40       | 40      |        |
| Cristo Rei |       | 54    | Yes       | 3.65              | 40      | 27     | 12      | 21        | 40       | 40      |        |
| Costa Azul |       | 315   | Yes       |                   | 340     | 180    | 160     | 66        | 400      | 250     |        |
| Atlântida  |       | 322   | Yes       |                   | 300     | 160    | 160     | 60        | 360      | 250     |        |

#### HOTEL MELIÁ LISBOA ORIENTE

\*\*\*\*

Av. D. João II, Lote 1.16.02.B, Parque das Nações 1990-083 Lisboa Ph. (+351) 218 930 000 res.mlo@meliaportugal.com www.melialisboaoriente.com Located in Parque das Nações, close to FIL - Lisbon International Fair and just a few minutes from Humberto Delgado Airport, the TRYP Lisboa Oriente Hotel offers 207 rooms equipped with satellite TV and video system, minibar, individual safe, air conditioning, direct dial telephone and hairdryer. Free Wi-Fi internet access in all rooms and public areas. The hotel also has a private garage, 4 conference rooms for seminars, meetings and other corporate events. The hotel provides free transfer only from the hotel to Lisbon International Airport at 07:00; 08:00; 09:00 am. This service must be required 24 hours in advanced. The hotel provides electric vehicle chargers (one specific for TESLA) subject to availability.

| ROOM NAME  | FLOOR | SQ. M | DAY LIGHT | CEILING<br>HEIGHT | THEATRE | SCHOOL | CABARET | "U" SHAPE | COCKTAIL | BANQUET | BUFFET |
|------------|-------|-------|-----------|-------------------|---------|--------|---------|-----------|----------|---------|--------|
| Ехро       |       | 86    | Yes       | 2.80              | 80      | 40     | 30      | 30        | 80       | 40      | 40     |
| Atlântico  |       | 37    | Yes       | 2.80              | 30      | 15     | 12      | 15        | 30       |         |        |
| Pacífico I |       | 37    | Yes       | 2.80              | 30      | 15     | 12      | 15        | 30       |         |        |
|            |       |       |           |                   |         |        |         |           |          |         |        |

| Twins              | 43  |
|--------------------|-----|
| Singles            |     |
| Doubles            | 38  |
| Suites             |     |
| Superiores         | 94  |
| Accessible rooms   |     |
| Triplo             | 4   |
| Family             | 13  |
| Premium            | 13  |
| TOTAL              | 207 |
| <b>=</b>           |     |
| Bistrô & Tapas     | 80  |
| Y                  |     |
| Bistrô & Tapas Bar | -   |
|                    |     |