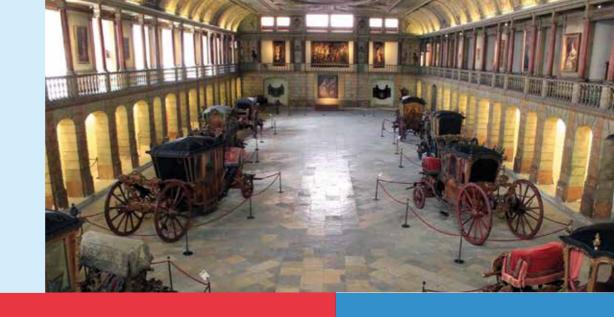

On a more contemporary note, the Centro Cultural de Belém is renowned for its exhibitions and cultural initiatives as well as for Modern art at Berardo Museum. Before visiting the Coach Museum (Museu dos Coches) or the Navy Museum (Museu de Marinha) with their unique collections, don't forget to stop on the way for a pastel de Belém, one of the great delicacies of Lisboa and internationally renowned.