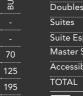

Place your event in the hands of this proven team.

|                                                                                    |          |                                                                           |         | _         |                       |            |        | _       |           |          |         |        |
|------------------------------------------------------------------------------------|----------|---------------------------------------------------------------------------|---------|-----------|-----------------------|------------|--------|---------|-----------|----------|---------|--------|
| ROOMS AND CHARACTERISTICS                                                          |          |                                                                           |         |           |                       | NUMBER C   | F PAX  |         |           |          |         |        |
| ROOM NAME                                                                          | FLOOR    | SQ.M                                                                      | SQ FEET | DAY LIGHT | CEILING<br>HEIGHT (M) | THEATRE    | SCHOOL | CABARET | "U" SHAPE | COCKTAIL | BANQUET | BUFFET |
| Altice Arena Hall                                                                  | Arena    | 5200                                                                      | 55.974  | yes       | 41/25                 | 12500      | 1800   |         |           | 10000    | 3800    |        |
| Lounge                                                                             |          | 121                                                                       | 1.302   |           |                       |            |        |         |           |          |         |        |
| North Room                                                                         |          | 95                                                                        | 1.023   |           |                       |            |        |         |           |          |         |        |
| West Room                                                                          |          | 140                                                                       | 1.507   |           |                       |            |        |         |           |          |         |        |
| South Production Room                                                              |          | 83                                                                        | 893     |           |                       |            |        |         |           |          |         |        |
| North Production Room                                                              |          | 25                                                                        | 269     |           |                       |            |        |         |           |          |         |        |
| Support Room                                                                       |          | 82                                                                        | 883     |           |                       |            |        |         |           |          |         |        |
| Room A7                                                                            |          | 108                                                                       | 1.163   |           |                       |            |        |         |           |          |         |        |
| Room A12                                                                           |          | 108                                                                       | 1.163   |           |                       |            |        |         |           |          |         |        |
| Several areas                                                                      |          | 248                                                                       | 2.670   |           |                       |            |        |         |           |          |         |        |
| Concourse                                                                          |          | 2.500                                                                     | 26.911  | Yes       |                       |            |        |         |           |          |         |        |
| Tejo Hall                                                                          | Arena    | 2200                                                                      | 23.681  | yes       | 9 - 13                | 2.500      | 900    |         |           | 2.800    | 1700    |        |
| Bleacher (fixed seats)                                                             |          |                                                                           |         |           |                       | 542        |        |         |           |          |         |        |
| Support Room                                                                       |          | 189                                                                       | 2.034   | ,         |                       |            |        |         |           |          |         |        |
| Several areas                                                                      |          | 250                                                                       | 2.691   |           |                       |            |        |         |           |          |         |        |
| Business Centre<br>(includes: Fernando Pessa Room, Panoramic<br>Room & Auditorium) | Entrance | 1.439                                                                     | 15.490  | yes       |                       |            |        |         |           |          |         |        |
| Fernando Pessa Room (divided up to 11 rooms *,                                     | )        | 600                                                                       | 6.459   | yes       | 2,5                   | 465        | 204    |         |           | 600      | 400     |        |
| Panoramic Room                                                                     |          | 515                                                                       | 5.544   |           |                       | 250        | 150    |         |           | 550      | 350     |        |
| North Panoramic Room*                                                              |          | 184                                                                       | 1.981   |           |                       |            |        |         |           |          |         |        |
| South Panoramic Room*                                                              |          | 184                                                                       | 1.981   |           |                       |            |        |         |           |          |         |        |
| Panoramic Central Area*                                                            |          | 110                                                                       | 1.184   |           |                       |            |        |         |           |          |         |        |
| Auditorium                                                                         |          | 130                                                                       | 1.399   |           |                       | 97         |        |         |           |          |         |        |
| Moche Room                                                                         | First    | 260                                                                       | 2.799   | yes       | 3,9                   | 220        | 60     |         |           | 600      | 180     |        |
| Foyer 0                                                                            |          | 370                                                                       | 3.983   |           |                       |            |        |         |           |          |         |        |
| Foyer Fernando Pessa                                                               |          | 84                                                                        | 904     |           |                       |            |        |         |           |          |         |        |
| Foyer Panoramic                                                                    |          | 50                                                                        | 538     |           |                       |            |        |         |           |          |         |        |
| Foyer Superior                                                                     |          | 240                                                                       | 2.583   |           |                       |            |        |         |           |          |         |        |
| Deck Moche                                                                         |          | 51                                                                        | 549     |           |                       |            |        |         |           |          |         |        |
| North Terrace                                                                      |          | 672                                                                       | 7.234   |           |                       |            |        |         |           |          |         |        |
| South Terrace                                                                      |          | 375                                                                       | 4.037   |           |                       |            |        |         |           |          |         |        |
| Soundproof Auditorums                                                              |          | Possibility<br>of several<br>configurations<br>- maximum<br>area of 30X35 |         |           |                       | up to 1000 |        |         |           |          |         |        |