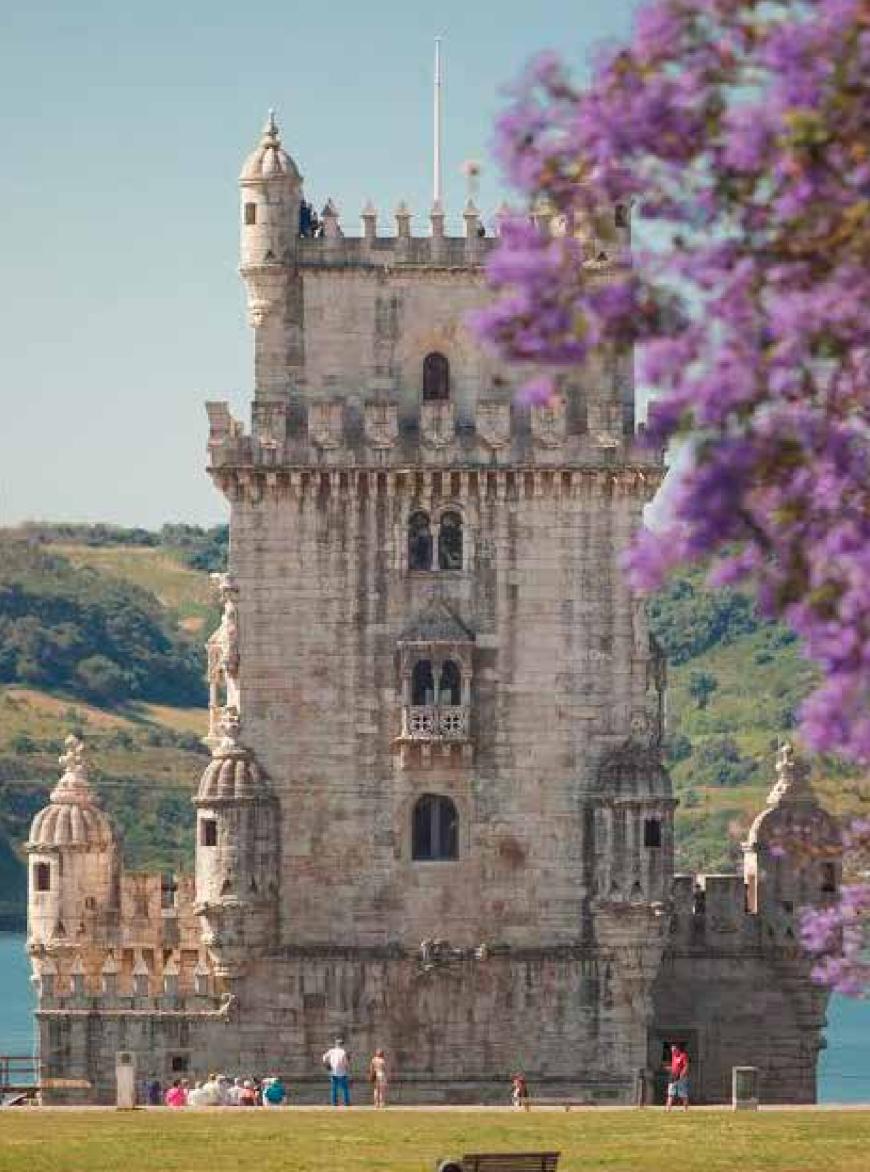

#### **BELÉM AND AJUDA**

Heritage and history with a special twist

Belém is a symbol of the history of the Portuguese Maritime Discoveries. It was from here that great adventurers set sail to discover the World in their fragile caravels. The UNESCO World Heritage sites of Jerónimos Monastery and Belém Tower, monuments in the Manueline style, enhance the atmosphere with their astonishing architecture.

## WORLD HERITAGE BY UNESCO IN BELÉM

Jerónimos Monastery - remarkable 16th century monument and the most impressive symbol of Portugal's power and wealth during the Age of Discoveries.

Belém Tower is one of Lisboa's most striking monuments and the symbol of a country historically moulded by its proximity to the ocean and its maritime discoveries of new worlds. Discoveries by Portuguese navigators transformed Lisboa into the world's main trade hub in the 15th and 16th centuries