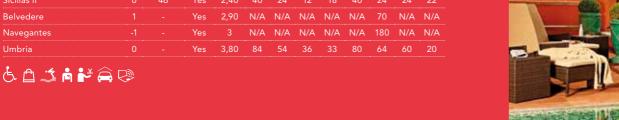

| PARTICIPANTS    | High season (April to October) | Low Season (November to March) |
|-----------------|--------------------------------|--------------------------------|
| 50-100          | €2,000                         | €2,400                         |
| 101-300         | €4,000                         | €4,800                         |
| 301-600         | €5,000                         | €7,000                         |
| 601-1200        | €6,500                         | €7,800                         |
| 1201-2700       | €7,500                         | €10,500                        |
| 2701-3800       | €10,000                        | €14,500                        |
| 2801-5400       | €12,500                        | €16,000                        |
| 5401-10000      | €15,000                        | €17,000                        |
| 10001-12000     | €17,000                        | €22,000                        |
| MORE THAN 12000 | €22,000                        | €30,000                        |