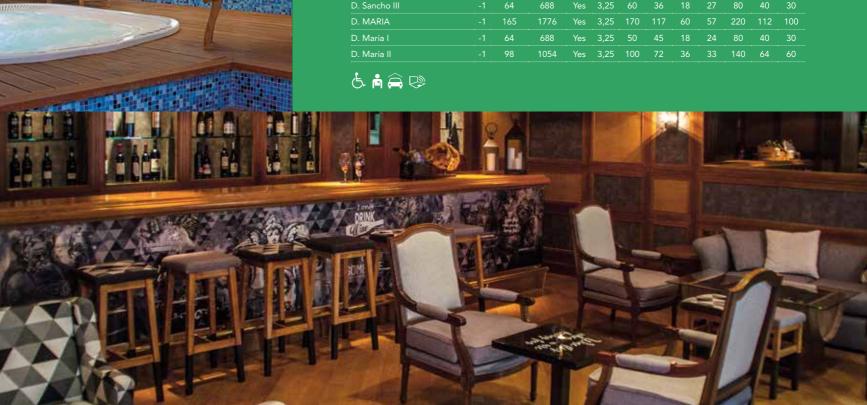

| ROOMS AND CHARACTERISTICS |       |      | NUMBER OF PA | NUMBER OF PAX         |         |        |           |        |  |  |  |  |
|---------------------------|-------|------|--------------|-----------------------|---------|--------|-----------|--------|--|--|--|--|
| ROOM NAME                 | FLOOR | SQ.M | DAY LIGHT    | CEILING<br>HEIGHT (M) | THEATRE | SCHOOL | "U" SHAPE | BUFFET |  |  |  |  |
| THE MAIN AUDITORIUM       | -1    | -    | -            | -                     | 612     | -      | -         | -      |  |  |  |  |
| SMALL AUDITORIUM          | -3    | -    | -            | -                     | 145     | -      | -         | -      |  |  |  |  |
| ROOM 1                    | -1    | 140  | Yes          | 3,40                  | 100     | 52     | 40        | 80     |  |  |  |  |
| ROOM 2                    | -1    | 165  | Yes          | 3,40                  | 110     | 44     | 32        | 80     |  |  |  |  |
| ROOM 3                    | 1     | 79   | Yes          | 3,25                  | 65      | 24     | 28        | 60     |  |  |  |  |
| ROOM 4                    | 1     | 71   | Yes          | 3,25                  | 45      | 18     | 18        | 40     |  |  |  |  |
| ROOM 5                    | 1     | 64   | Yes          | 3,25                  | 40      | 18     | 18        | 40     |  |  |  |  |
| ROOM 6                    | 1     | 102  | Yes          | 3,25                  | 80      | 24     | 28        | 60     |  |  |  |  |