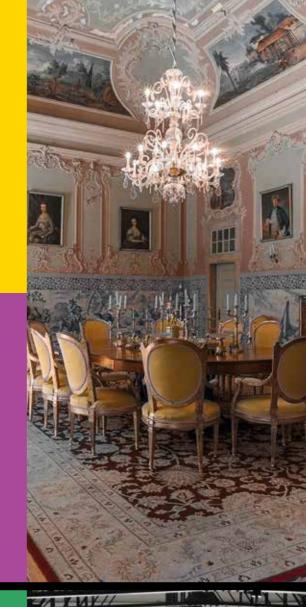

### **ROYAL TREASURE MUSEUM / AJUDA NATIONAL PALACE**

The already fabulous Ajuda National Palace will be even more majestic after the rehabilitation (already on the go) at the West Wing of the Palace.

The new contemporary wing will have the permanent exhibition of the Royal Treasure which includes the Crown Jewels and the Jewelry Treasures. The project will be finished by the 2nd semester of 2022.