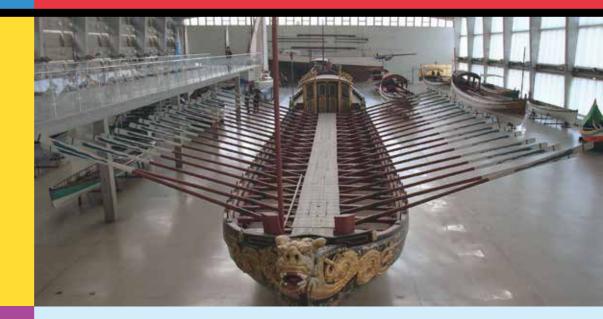

## TRAMS, LIFTS AND FUNICULARS

Don't forget to take one of the most iconic trips either on a tram - up and down the 7 hills, or on a lift or funicular for the very inspiring and photogenic views of Lisboa and the Tagus river.