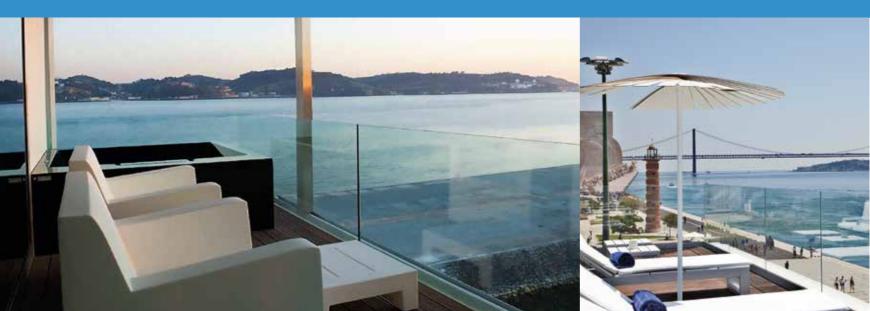

#### **RIBEIRA DAS NAUS**

The pleasure of the riverside

Recently renovated, this old boatyard is today a surprising river beach, with a large grassy area and broad steps extending down into the river. Even though it is forbidden to bathe, this area linking Cais das Colunas, in Praça do Comércio, to Cais do Sodré is inviting for sunbathing and resting one's feet after a hard day of pounding the streets. This is the hotspot to make the most of Lisboa's light and enjoy the best sunset in the city. It's a unique veranda onto the Tagus in a contemporary and attractive spot; a veritable river beach to be enjoyed in the city centre.

## RIO TEJO TAGUS RIVER

The Tejo River is one of Lisboa's most striking features, thanks to the freshness and light it bestows on the city. You can feel the tight link between the city and the river as you travel along the waterfront.

The perfect scenario for water activities and to enjoy a meal at the river front...