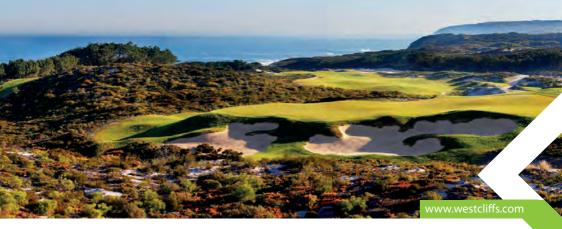

## Guardian Bom Sucesso Golf

Bom Sucesso Resort is a unique project conceived in detail

by 23 internationally renowned architects such as Souto Moura or Siza Vieira. Located on the banks of Óbidos Lagoon, near the Historic town of Óbidos and at 80km distance away from Lisbon, this is a place of authentic beauty developed in an area of about 160 hectares. Designed by one of the most prestigious golf architects in the world, Donald Steel, Guardian Bom Sucesso Golf, an 18-hole championship golf course, par-72, offers astonishing views of the natural landscape. Built over a 60 hectares area and having a parkland layout, this course offers well-designed greens and strategically placed bunkers that demand an active game strategy. The hole 17 is a spectacular par-5 and is the signature-hole: here one will have a magnificent view to the Lagoon and Ocean, and it is where one will find the most difficult exit shot of the course.