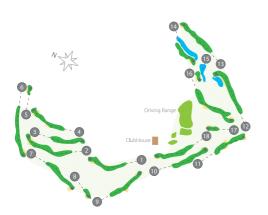

Quinta da Marinha, Rua das Palmeiras, 247 2750-005 Cascais

Ph **(+351) 214 860 100** golf@quintadamarinha.com

# Quinta da Marinha Golf Course

| Inauguration                        | 1984                                                  |
|-------------------------------------|-------------------------------------------------------|
| Architect                           | Robert Trent Jones Sr                                 |
| Competitions                        | (4000) D545 1 T                                       |
|                                     | en (1988); PGA Senior Tour<br>; Challenge Tour (2007) |
| Golf Professional                   | Gledson Santanna                                      |
| Number of Holes                     | 18                                                    |
| Par                                 | 71                                                    |
| Tees                                | Penn Eagle                                            |
| Fairways                            | Bermuda / Lolium                                      |
| Greens                              | Agrostis Penncross                                    |
| Slope Rating                        | 134                                                   |
| Course Rating                       | 71,1                                                  |
| Prof. Length                        | 5848m                                                 |
| Male Length                         | 5479m                                                 |
| Female Length                       | 5106m                                                 |
| Partners                            | No                                                    |
| Other Members                       | Yes                                                   |
| Green Fee                           | Yes                                                   |
| Juniors                             | Yes                                                   |
| Individual                          | Yes                                                   |
| Groups                              | Yes                                                   |
| Clinics / Golf Clubs                | Yes                                                   |
| Trolley / Balls                     | Yes                                                   |
| Buggy / Lockers                     | Yes                                                   |
| Driving                             | Yes                                                   |
| Shops / Restaurants                 | Yes                                                   |
| Others                              | Jones Bar, Monte Mar Cascais                          |
| Accommodation Hotel Quinta da Marin | sha Recort                                            |

2 Swimming Pools (indoor and outdoor), Sauna, Turkish Bath, 2 Bars (Golf and Hotel), Gym, Massage

Atlantic Ocean & Sintra Hills

Equipment

This exciting, 18-hole course is designed by the internationally acclaimed golf architect Robert Trent Jones Senior.

A par 71 with 5,845 metres. The course is studded with water hazards and its 18 undulating greens will challenge players of all levels, from the novice to the scratch golfer.

The first nine holes are set amongst some of the most spectacular countryside in the area while the second nine are on the cliff tops, with sensational views over the Atlantic. True to form, Trent Jones has laid plenty of traps.