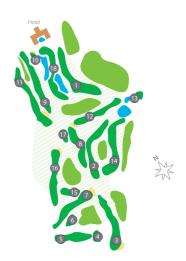

## **Estoril Golf Club**

Av. da República 2765-273 Estoril

Ph (+351) 214 680 176 geral@golfestoril.com

One of Portugal's oldest and most emblematic courses, the Estoril Golf Course, is located in the residential area of Estoril, only 1km from the Hotel Palácio, the beach of Estoril and the famous Casino. Owned by the Hotel Palácio from 1929 and redesigned in 1936 by the famous architect Mackenzie Ross, this stunning 18 hole Championship Course is a par 69 with 5189 meters, surrounded by colourful flora, including mimosas, pine and eucalyptus trees. The Portuguese Open was played 20 times, Ladies Open and 63 times the Portuguese International Championship Amateur. Another excellent 9 hole the Blue Course, provides the perfect location for less experienced players to develop their skills. Golf Estoril also features an elegant Clubhouse attractively situated in a pine forest setting, with a refined restaurant, 2 bars, swimming pool and Pro Shop. Guests of the Hotel Palácio have preferential tee times and green fees at a special rate.

| mauguration                                                     | 1727                             |
|-----------------------------------------------------------------|----------------------------------|
| Architect                                                       | MacKenzie Ross                   |
| Competitions                                                    | Several                          |
| Record                                                          | 63 - Tomás Silva - J. Melo       |
| <b>Golf Professional</b><br>Daniel Grimm, Migue<br>Gordon Young | l Nunes Pedro, Filipe Gamito,    |
| Number of Holes                                                 | 18 + 9                           |
| Par                                                             | 69 + 34                          |
| Tees                                                            | Seashore Paspalum                |
| Fairways                                                        | Seashore Paspalum                |
| Greens                                                          | Seashore Paspalum                |
| Prof. Length                                                    | 5189m                            |
| Male Length                                                     | 4903m                            |
| Female Length                                                   | 4373m                            |
| Partners                                                        | Yes                              |
| Other Members                                                   | Yes                              |
| Green Fee                                                       | Yes                              |
| Juniors                                                         | Yes                              |
| Individual                                                      | Yes                              |
| Groups                                                          | Yes                              |
| Clinics / Golf Clubs                                            | Yes                              |
| Trolley / Balls                                                 | Yes                              |
| Buggy / Lockers                                                 | Yes                              |
| Driving                                                         | Yes                              |
| Shops / Restaurants                                             | Yes                              |
| Other<br>3 Putting Greens, Pract                                | ice Bunkers, Large Chipping Area |
| Accommodation                                                   | Hotel Palácio Estoril            |
| Equipment                                                       | Swimming Pool, Bar               |
| Views                                                           | Sea, Sintra Hills, Pinewood      |