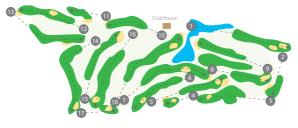

A special place to play golf in the middle of a European capital

Azinhaga das Galhardas, S/N 1600 – 213 LISBOA

Ph (+351) 217 960 108 geral@academiadegolfedelisboa.pt

| 2015                                   |
|----------------------------------------|
| AVOGUIS, Golf Global<br>Solutions, Lda |
| Lisbon Championship P&P                |
| 50                                     |
| Clara Teixeira; João Bonaparte         |
| 6                                      |
| 3                                      |
| Artificial Mat                         |
| Festuca                                |
| Seaside 2000 & Pennlink                |
| 113                                    |
| 54                                     |
| 1329m                                  |
| 1329m                                  |
| 1329m                                  |
| Yes                                    |
| No                                     |
|                                        |

## Academia de Golfe de Lisboa

Academia de Golfe de Lisboa (AGL) is a leisure and golf training space in the heart of the city, where anyone can come and have a good time having a meal or a drink at our bar and restaurant, Golf Spot, and also learning or practicing this great sport. AGL offers a driving range with 42 mats, 21 of which covered; a putting and chipping green; a Pitch & Putt course with 6 par-3 holes, perfect for short game practice and ideal for beginners. Daily personal or group lessons for kids and adults, with specialized instructors, are also available. With both sides, sport and leisure, AGL is a space that enhances the development of golf, as well as family and businesses.

## **Oeiras Golf**

Ph (+351) 965 002 755 oeirasgolf@orizontegolf.com

Situated in Oeiras and surrounded by the most important business centres of Portugal, this 3,515 yard 9 hole course offers players an enjoyable and challenging golf experience in a quiet and secluded setting just 10 minutes away from the busy streets of Lisbon.