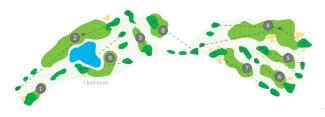

# Ribagolfe Lakes

This is one of the two courses that goes to make up this sprawling resort lying in a pretty forest 45 minutes outside of Lisboa. With E.G.D., Peter Townsend designed this dearly as championship course. With a total length of 7,370 yards still an easy course to walk, despite the beautifully sloping terrain and dales lined with magnificent cork oak-trees. Having said that, the large number of tee boxes makes this a course where most golfers, might card a flattering score, because the greens are huge with only a few contours. It can be tougher for the long-hitters, because while they can get rip at leisure they need to be a careful with narrow fairway, some rather large bunkers and a few water hazards the threaten the shot; on the 14th, you will need to know just how far you can hit it to make that short-cut.

# Ribagolfe Oaks

The design of this course was assigned to another former European Tour player, Michael King, again under the expert supervision of European Golf Design. This is again the same type of environment with a lot of cork oak-trees, and while the style is more British than American (like Ribagolfe I), there is still a certain feeling of uniformity, maybe due primarily to the type of vegetation. This course is intended more for members, which explains why the yardage and the width of the fairways are much more reasonable. The greens are pretty huge and moderately contoured. Water hazards are in play only in two holes, which again adds to the cool comfort of a peaceful day spent golfing with friends. Other hazards like little dales threaten the tee shot on the par 3 holes and add a little spice. A serious piece of golf with excellent green-keeping to match.