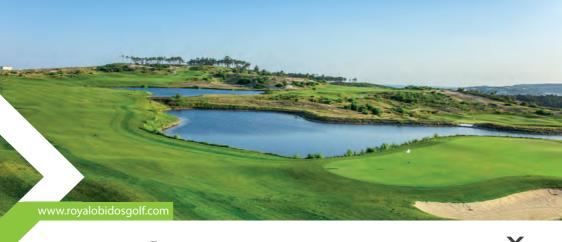

# Royal Óbidos Spa & Golf Resort

Cabeço da Serra - Vau 2510-665 Vau - Óbidos

Ph (+351) 262 965 220 golf.reservations@royalobidos.com

The first hole, a generous right-handed dogleg, heads north, setting up a spectacular combination of holes overlooking the lagoon (Lagoa de Óbidos). The feature hole of the front nine is the 3rd, a 144m Par 3 off the yellow tees to an island green, with the stunning Óbidos lagoon in the background. The second nine holes overlook the Atlantic Ocean. Six of the holes meander between an intricate ecosystem of lakes interconnected by cascading streams. The highlight of the back nine is the 18th, a 490m Par 5 off the yellow tees, with a panoramic over the back nine, the Clubhouse and the ocean beyond.