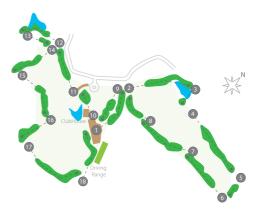

# Royal Óbidos Spa & Golf Resort

Cabeço da Serra - Vau 2510-665 Vau - Óbidos

Ph (+351) 262 965 220 golf.reservations@royalobidos.com

The first hole, a generous right-handed dogleg, heads north, setting up a spectacular combination of holes overlooking the lagoon (Lagoa de Óbidos). The feature hole of the front nine is the 3rd, a 144m Par 3 off the yellow tees to an island green, with the stunning Óbidos lagoon in the background. The second nine holes overlook the Atlantic Ocean. Six of the holes meander between an intricate ecosystem of lakes interconnected by cascading streams. The highlight of the back nine is the 18th, a 490m Par 5 off the yellow tees, with a panoramic over the back nine, the Clubhouse and the ocean beyond.