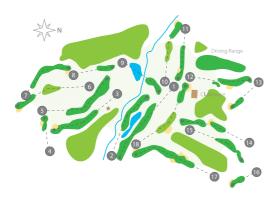

## Guardian Bom Sucesso Golf

Bom Sucesso Resort is a unique project conceived in detail

by 23 internationally renowned architects such as Souto Moura or Siza Vieira. Located on the banks of Óbidos Lagoon, near the Historic town of Óbidos and at 80km distance away from Lisbon, this is a place of authentic beauty developed in an area of about 160 hectares. Designed by one of the most prestigious golf architects in the world, Donald Steel, Guardian Bom Sucesso Golf, an 18-hole championship golf course, par-72, offers astonishing views of the natural landscape. Built over a 60 hectares area and having a parkland layout, this course offers well-designed greens and strategically placed bunkers that demand an active game strategy. The hole 17 is a spectacular par-5 and is the signature-hole: here one will have a magnificent view to the Lagoon and Ocean, and it is where one will find the most difficult exit shot of the course.

# Royal Óbidos Spa & Golf Resort

Cabeço da Serra - Vau 2510-665 Vau - Óbidos

Ph (+351) 262 965 220 golf.reservations@royalobidos.com

The first hole, a generous right-handed dogleg, heads north, setting up a spectacular combination of holes overlooking the lagoon (Lagoa de Óbidos). The feature hole of the front nine is the 3rd, a 144m Par 3 off the yellow tees to an island green, with the stunning Óbidos lagoon in the background. The second nine holes overlook the Atlantic Ocean. Six of the holes meander between an intricate ecosystem of lakes interconnected by cascading streams. The highlight of the back nine is the 18th, a 490m Par 5 off the yellow tees, with a panoramic over the back nine, the Clubhouse and the ocean beyond.