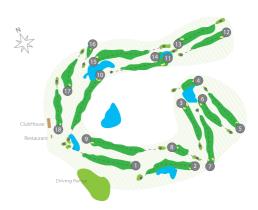

# Ribagolfe Lakes

This is one of the two courses that goes to make up this sprawling resort lying in a pretty forest 45 minutes outside of Lisboa. With E.G.D., Peter Townsend designed this dearly as championship course. With a total length of 7,370 yards still an easy course to walk, despite the beautifully sloping terrain and dales lined with magnificent cork oak-trees. Having said that, the large number of tee boxes makes this a course where most golfers, might card a flattering score, because the greens are huge with only a few contours. It can be tougher for the long-hitters, because while they can get rip at leisure they need to be a careful with narrow fairway, some rather large bunkers and a few water hazards the threaten the shot; on the 14th, you will need to know just how far you can hit it to make that short-cut.

#### Vargem Fresca, EN 119, Infantado 2135-194 Samora Correia

Ph (+351) 263 930 040 ribagolfe@orizontegolf.com

| Inauguration                                 | October 2004                                       |
|----------------------------------------------|----------------------------------------------------|
| Architect                                    | Peter Townsend                                     |
| Competitions                                 |                                                    |
| European Senior Cha<br>Qualifying School for | ampionship 2006,<br>r European Tour since 2009     |
| Record                                       | 68                                                 |
| Golf Professional                            | Yes                                                |
| Number of Holes                              | 18                                                 |
| Par                                          | 72                                                 |
| Tees                                         | Festucas Finas / Lolium<br>Perenne / Poa Pratensis |
| Fairways                                     | Festucas Finas / Lolium<br>Perenne / Poa Pratensis |
| Greens                                       | Bentgrass - Penn A4                                |
| Slone Rating                                 |                                                    |

# Ribagolfe Oaks

The design of this course was assigned to another former European Tour player, Michael King, again under the expert supervision of European Golf Design. This is again the same type of environment with a lot of cork oak-trees, and while the style is more British than American (like Ribagolfe I), there is still a certain feeling of uniformity, maybe due primarily to the type of vegetation. This course is intended more for members, which explains why the yardage and the width of the fairways are much more reasonable. The greens are pretty huge and moderately contoured. Water hazards are in play only in two holes, which again adds to the cool comfort of a peaceful day spent golfing with friends. Other hazards like little dales threaten the tee shot on the par 3 holes and add a little spice. A serious piece of golf with excellent green-keeping to match.