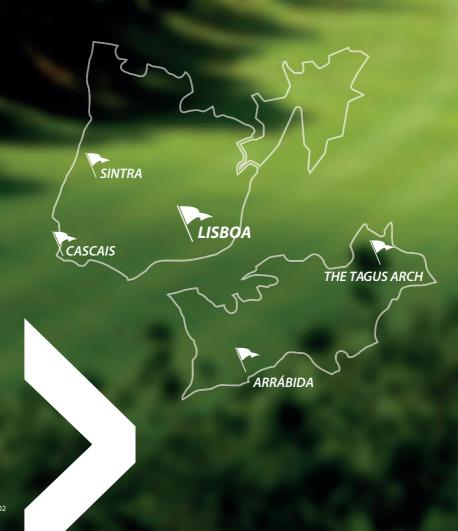

Over 20 golf courses can be found along, Lisboa, Cascais, Sintra, Setúbal, Palmela and Sesimbra. All courses are top notch the only difficulty is selecting one.

Lisboa is much more than outstanding golf courses, it's an intimate personal experience waiting to be discovered.