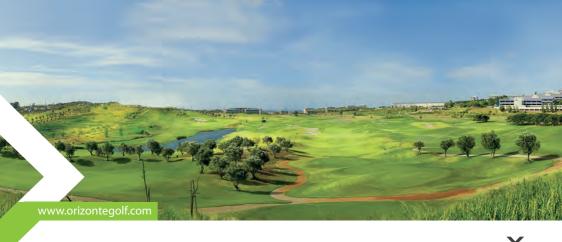

All within easy driving range!

Rua Formosinho Sanchez, 79 1600-038 Lisboa

Ph (+351) 217 591 719 golf@golfepacodolumiar.pt

The Paço do Lumiar golf course is a unique 9 holes course located in the centre of Lisbon. A great place to play a challenging round, without losing the whole day. The two floor covered Academy, has 32 bay lake range. Large short game practice area, flags distance markings, large bunkers and a practice putting green. The Clubhouse with the restaurant "Gardens" offers a great variety of dishes, the shop and golf reception, have a very friendly staff to help anyone to enjoy their stay in Lisbon.