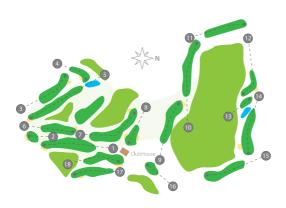

## Golf Aldeia dos Capuchos

Largo Aldeia dos Capuchos 2825-017 Almada

Ph (+351) 212 909 046 golf@golfaldeiadoscapuchos.com

A well designed 9-hole course which allows you to play in a short time, but forcing the golfer to use his full capacities. Golf Aldeia dos Capuchos offers all the services required by the most rigorous golfer, 4\*\*\*\*Hotel, SPA, Business Center and a modern Clubhouse with a splendid view of the sea and many more details that you will discover with pleasure during the game.

The ideal Golf Course for all type of game situations: alone, with friends, family, in tournaments, business or in corporate programs. You can start learning or improve your game with our resident PRO. Golf Aldeia dos Capuchos is located in the historic village of Capuchos in Caparica. Only 20 minutes from Lisbon International Airport, 15 minutes from downtown and 3 Km far away from fine sandy beaches of Costa da Caparica.

| Inauguration         | 2008                                                  |
|----------------------|-------------------------------------------------------|
| Architect            | Jorge Santana da Silva                                |
| Golf Professional    | Manuel Bento                                          |
| Number of Holes      | 9                                                     |
| Par                  | 29                                                    |
| Tees                 | Lolium perene / Poa pratensis                         |
| Fairways             | Lolium perene / Poa pratensis                         |
| Greens               | Lolium perene / Poa pratensis                         |
| Slope Rating         | 101 white tees /<br>97 yellow tees / 95 red tees      |
| Course Rating        | 55,6 white tees /<br>53,4 yellow tees / 53,9 red tees |
| Prof. Length         | 1402m                                                 |
| Male Length          | 1184m                                                 |
| Female Length        | 1053m                                                 |
| Green Fee            | Yes                                                   |
| Juniors              | Yes                                                   |
| Individual           | Yes                                                   |
| Groups               | Yes                                                   |
| Clinics / Golf Clubs | Yes                                                   |
| Trolley / Balls      | Yes                                                   |
| Buggy / Lockers      | Yes                                                   |
| Driving              | Yes                                                   |
| Shops / Restaurants  | Yes                                                   |
| Accommodation        | Hotel Aldeia dos Capuchos<br>Golf & SPA               |
| Equipment            | Restaurants and SPA                                   |
|                      |                                                       |