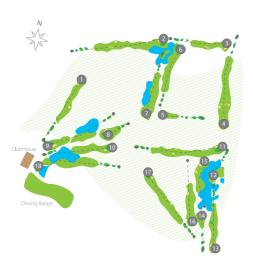

## Montado Hotel & Golf Resort

The Montado Hotel & Golf Resort is a perfect destination to enjoy the best of the region and to get out of the routine. With 90 rooms and 3 suites, all with balcony, stands out the golf course that has been hosted the most important competitions in Portugal, famous for the green of hole 18 located on an island.

It also features 2 meeting rooms with natural light and full equipped, a restaurant with panoramic view and capacity for 140 people, bar with terrace, Spa, gym and free parking. A privileged place for business events, meetings, congresses and team building, or to celebrate a special date, such as a wedding, an anniversary or a baptism. Located at the Costa Azul, a region famous for its wines, nature, traditional flavours and magnificent beaches.