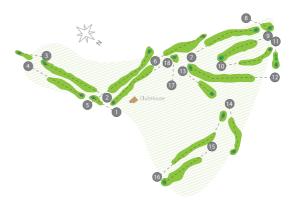

Estrada da Lagoa Azul, Linhó 2714-511 Sintra

Ph (+351) 219 249 031 reservas.golf@penhalonga.com

Ranked in the top 30 Courses in Continental Europe, the 27-hole course at Penha Longa Resort designed by the famed Robert Trent Jones, Jr. is escapist golf at its best. With its bold drives, courageous approaches and artful greens, it is both an adrenalin rush and a soothing journey through one of Portugal's most inspiring landscapes. Exciting at every turn, this championship challenge and host to the Portuguese Open, is a master test of variety and thrills. Penha Longa Golf courses offer three different circuits: Atlantic Championship, Atlantic North and Atlantic South, providing completely different experiences throughout the amazing hills of Sintra and Penha Longa Resort.

| Inauguration                            | 1992                          |
|-----------------------------------------|-------------------------------|
| Architect                               | Robert Trent Jones Jr.        |
| Competitions Portuguese Open 199        | 94, 1995, 1999 and 2010       |
| Record                                  | 64 - Phillip Price            |
| Golf Professional                       | Yes                           |
| Number of Holes                         | 18 + 9                        |
| Par                                     | 72                            |
| Tees                                    | Cool Season Grass             |
| Fairways                                | Poa Pratensis/Lollium/Festuca |
| Greens                                  | Bentgrass / Poa Annua         |
| Slope Rating                            | 129                           |
| Course Rating                           | 71,5                          |
| Prof. Length                            | 5944m                         |
| Male Length                             | 5524m                         |
| Female Length                           | 5092m                         |
| Partners                                | Yes                           |
| Other Members                           | Yes                           |
| Green Fee                               | Yes                           |
| Juniors                                 | Yes                           |
| Individual                              | Yes                           |
| Groups                                  | Yes                           |
| Clinics / Golf Clubs                    | Yes                           |
| Trolley / Balls                         | Yes                           |
| Buggy / Lockers                         | Yes                           |
| Driving                                 | Yes                           |
| Shops / Restaurants                     | Yes                           |
| Other                                   |                               |
| Putting Green, Chipping and Bunker Area |                               |