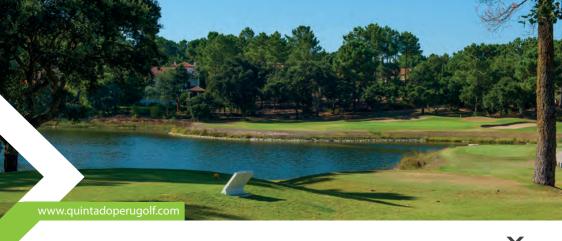

# Quinta do Peru Golf & Country Club

Alameda da Serra, 2 Quinta do Conde 2975-666 Quinta do Conde

Ph (+351) 212 134 320 quintadoperu@reformosa.com

With the Arrábida mountains as its backdrop, the Quinta do Peru golf course offers amateurs a pleasant game, whilst also presenting a challenge for professionals. Since 1999 Quinta do Peru Golf Course is on the ranking of the Top 100 Courses in Continental Europe, promoted by the prestigious magazine, Golf World. With its many trees and wild flowers, the course provides a varied start, for the first three holes consist of a par 5, a 386-metre par 4 and a 186-metre par 3. Amongst the first nine holes, attention is drawn to the short eighth hole, with a lake in front of its green. The next nine holes are even more difficult. Number 12 is a par 4 which, although not very long, has a lake running beside the fairway and down to the green. Then comes what is probably the most difficult test on the course: hole 16, a 200-metre par 3, where one needs to play over a lake to reach the green. The course's recognised quality has led to its hosting several events from the European Challenge Tour.

| Inauguration         | 1994                                                        |
|----------------------|-------------------------------------------------------------|
| Architect            | Rocky Roquemore                                             |
| Competitions         | U.A.P Grand Final 95 / 96                                   |
| Record               | 64 - Ricky Wilson                                           |
| Golf Professional    | Yes                                                         |
| Number of Holes      | 18                                                          |
| Par                  | 72                                                          |
| Tees                 | Bermuda                                                     |
| Fairways             | Bermuda                                                     |
| Greens               | Bentgrass                                                   |
| Slope Rating         | 133 white tees / 128 yellow<br>tees / 123 ladies            |
| Course Rating        | 71,9 men white tees / 69,7<br>men yellow tees / 69,6 ladies |
| Prof. Length         | 6036m                                                       |
| Male Length          | 5645m                                                       |
| Female Length        | 4703m                                                       |
| Partners             | Yes                                                         |
| Other Members        | Yes                                                         |
| Green Fee            | Yes                                                         |
| Juniors              | Yes                                                         |
| Individual           | Yes                                                         |
| Groups               | Yes                                                         |
| Clinics / Golf Clubs | Yes                                                         |
| Trolley / Balls      | Yes                                                         |
| Buggy / Lockers      | Yes                                                         |
| Driving              | Yes                                                         |
| Shops / Restaurants  | Yes                                                         |
| Other                | Putting Green, Chipping<br>and Bunker Area                  |
| A                    |                                                             |