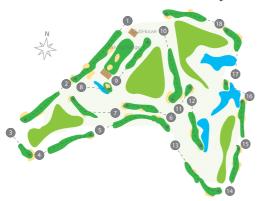

## Belas Clube de Campo

Belas is a Championship Golf Course. The layout is extraordinary, with several fairways and greens set in deep valleys, and it affords unforgettable panoramic scenery to golfers and visitors. With its excellent variety of holes, the course is a pleasure to play, whatever one's handicap level. It demands both skill and tactical play, and is acknowledged both locally and internationally as one of Portugal's best layouts. It has in operation an Environmental Management System (EMS) that enables its staff to monitor all matters relating to the environment. The EMS holds an ISO 14001 certification, and is also certified to the European "Committed to Green" Programme.

Alameda do Aqueduto, Clubhouse - Belas Clube de Campo 2605-193 Belas

> Ph **(+351) 219 626 640** golfe@planbelas.pt

| Inauguration                                                                                                                                       | 1997 / 98                      |
|----------------------------------------------------------------------------------------------------------------------------------------------------|--------------------------------|
| Architect                                                                                                                                          | William "Rocky" Roquemore      |
| Competitions Challenge Tour Grand Final 98; Expresso / BPI Corporate Cup; Audi Quattro Cup; Land Rover Corporate Cup; Senior Open de Portugal 2011 |                                |
| Record                                                                                                                                             | 65                             |
| Golf Professional                                                                                                                                  | Yes                            |
| Number of Holes                                                                                                                                    | 18                             |
| Par                                                                                                                                                | 72                             |
| Tees                                                                                                                                               | Penneagle                      |
| Fairways                                                                                                                                           | Penneagle                      |
| Greens                                                                                                                                             | Penncross                      |
| Slope Rating                                                                                                                                       | 127                            |
| Course Rating                                                                                                                                      | 69,6                           |
| Prof. Length                                                                                                                                       | 6380m                          |
| Male Length                                                                                                                                        | 6065m                          |
| Female Length                                                                                                                                      | 4995m                          |
| Partners                                                                                                                                           | Yes                            |
| Other Members                                                                                                                                      | Yes                            |
| Green Fee                                                                                                                                          | Yes                            |
| Juniors                                                                                                                                            | Yes                            |
| Individual                                                                                                                                         | Yes                            |
| Groups                                                                                                                                             | Yes                            |
| Clinics / Golf Clubs                                                                                                                               | Yes                            |
| Trolley / Balls                                                                                                                                    | Yes                            |
| Buggy / Lockers                                                                                                                                    | Yes                            |
| Driving                                                                                                                                            | Yes                            |
| Shops / Restaurants                                                                                                                                | Yes                            |
| Other                                                                                                                                              | Putting Green, Short Game Area |
| Accommodation                                                                                                                                      | No                             |
| <b>Equipment</b><br>ClubHouse, Restauran                                                                                                           | it, Bar, Meeting Rooms,        |