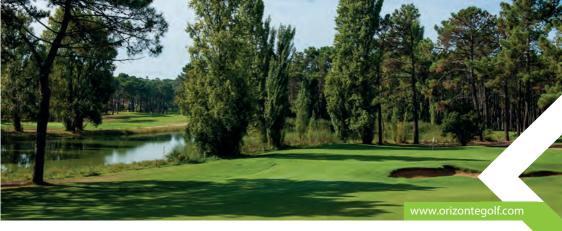

## Aroeira Pines Classic

Located in a protected pine woodland, 30 minutes from central Lisboa, south of river Tagus and near to the beach.

Aroeira's mild climate allows playing golf along all year.

Aroeira I was designed by Architect Frank Pennink in 1973 with a beautiful tree-lined course adorned by 5 lakes.

The course has 6044 meters long and a par 72. Apart from the quality of two 18 holes championship golf courses, Aroeira offers self catering apartments for rent, a tropical swimming pool, tennis courts and a shopping area with restaurant, supermarket among other shops.

# Aroeira Challenge

Rua das Anémonas, Herdade da Aroeira 2820-553 Charneca da Caparica

> Ph (+351) 212 979 110 aroeira@orizontegolf.com

Set in a pine wood with several lakes and benefiting from a microclimate that allows you to play golf all year round, Aroeira II Golf Course offers players of all levels a stimulating and diversified challenge. Aroeira's second 18 hole Golf Course, Aroeira II opened in April 2000. Its architect, Donald Steel, took the European Tour recommendations and designed a course with future Portuguese Opens in mind. The 18 long greens surrounded by 5 lakes and the various tees for each hole mean ir can be played of all levels. For a number of years it has hosted the Qualifying School of Ladies European Tour and several Portuguese Ladies Opens.