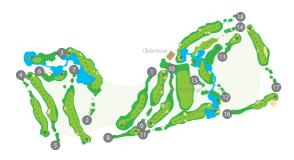

## Guardian Bom Sucesso Golf

Bom Sucesso Resort is a unique project conceived in detail

by 23 internationally renowned architects such as Souto Moura or Siza Vieira. Located on the banks of Óbidos Lagoon, near the Historic town of Óbidos and at 80km distance away from Lisbon, this is a place of authentic beauty developed in an area of about 160 hectares. Designed by one of the most prestigious golf architects in the world, Donald Steel, Guardian Bom Sucesso Golf, an 18-hole championship golf course, par-72, offers astonishing views of the natural landscape. Built over a 60 hectares area and having a parkland layout, this course offers well-designed greens and strategically placed bunkers that demand an active game strategy. The hole 17 is a spectacular par-5 and is the signature-hole: here one will have a magnificent view to the Lagoon and Ocean, and it is where one will find the most difficult exit shot of the course.