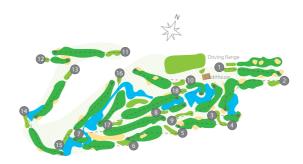

All within easy driving range!

Rua Formosinho Sanchez, 79 1600-038 Lisboa

Ph (+351) 217 591 719 golf@golfepacodolumiar.pt

The Paço do Lumiar golf course is a unique 9 holes course located in the centre of Lisbon. A great place to play a challenging round, without losing the whole day. The two floor covered Academy, has 32 bay lake range. Large short game practice area, flags distance markings, large bunkers and a practice putting green. The Clubhouse with the restaurant "Gardens" offers a great variety of dishes, the shop and golf reception, have a very friendly staff to help anyone to enjoy their stay in Lisbon.

| Inauguration         | 2003              |
|----------------------|-------------------|
| Architect            | Gary Grandstaff   |
| Competitions         | Club Championship |
| Record               | 51                |
| Golf Professional    | Colin Smith       |
| Number of Holes      | 9                 |
| Par                  | 58                |
| Tees                 | Lolium            |
| Fairways             | Bermuda           |
| Greens               | Penn A4           |
| Slope Rating         | 97                |
| Course Rating        | 58,2              |
| Prof. Length         | 3122m             |
| Male Length          | 2918m             |
| Female Length        | 2704m             |
| Partners             | Yes               |
| Other Members        | Yes               |
| Green Fee            | Yes               |
| Juniors              | Yes               |
| Individual           | Yes               |
| Groups               | Yes               |
| Clinics / Golf Clubs | Yes               |
| Trolley / Balls      | Yes               |
| Buggy / Lockers      | Yes               |
| Driving              | Yes               |
| Shops / Restaurants  | Yes               |
| Other                | Golf Break Bar    |
| Accommodation        | No                |
| Views                |                   |