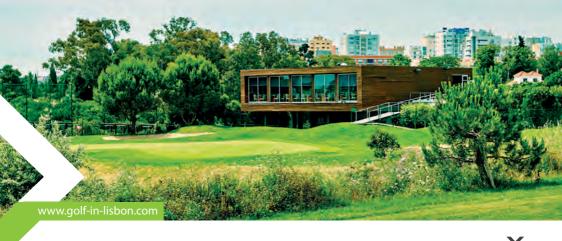

All within easy driving range!

Rua Formosinho Sanchez, 79 1600-038 Lisboa

Ph (+351) 217 591 719 golf@golfepacodolumiar.pt

The Paço do Lumiar golf course is a unique 9 holes course located in the centre of Lisbon. A great place to play a challenging round, without losing the whole day. The two floor covered Academy, has 32 bay lake range. Large short game practice area, flags distance markings, large bunkers and a practice putting green. The Clubhouse with the restaurant "Gardens" offers a great variety of dishes, the shop and golf reception, have a very friendly staff to help anyone to enjoy their stay in Lisbon.

| Inauguration         | 2003              |
|----------------------|-------------------|
| Architect            | Gary Grandstaff   |
| Competitions         | Club Championship |
| Record               | 51                |
| Golf Professional    | Colin Smith       |
| Number of Holes      | 9                 |
| Par                  | 58                |
| Tees                 | Lolium            |
| Fairways             | Bermuda           |
| Greens               | Penn A4           |
| Slope Rating         | 97                |
| Course Rating        | 58,2              |
| Prof. Length         | 3122m             |
| Male Length          | 2918m             |
| Female Length        | 2704m             |
| Partners             | Yes               |
| Other Members        | Yes               |
| Green Fee            | Yes               |
| Juniors              | Yes               |
| Individual           | Yes               |
| Groups               | Yes               |
| Clinics / Golf Clubs | Yes               |
| Trolley / Balls      | Yes               |
| Buggy / Lockers      | Yes               |
| Driving              | Yes               |
| Shops / Restaurants  | Yes               |
| Other                | Golf Break Bar    |
| Accommodation        | No                |
| Views                |                   |