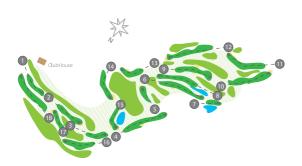

# Ribagolfe Lakes

This is one of the two courses that goes to make up this sprawling resort lying in a pretty forest 45 minutes outside of Lisboa. With E.G.D., Peter Townsend designed this dearly as championship course. With a total length of 7,370 yards still an easy course to walk, despite the beautifully sloping terrain and dales lined with magnificent cork oak-trees. Having said that, the large number of tee boxes makes this a course where most golfers, might card a flattering score, because the greens are huge with only a few contours. It can be tougher for the long-hitters, because while they can get rip at leisure they need to be a careful with narrow fairway, some rather large bunkers and a few water hazards the threaten the shot; on the 14th, you will need to know just how far you can hit it to make that short-cut.

# Ribagolfe Oaks

The design of this course was assigned to another former European Tour player, Michael King, again under the expert supervision of European Golf Design. This is again the same type of environment with a lot of cork oak-trees, and while the style is more British than American (like Ribagolfe I), there is still a certain feeling of uniformity, maybe due primarily to the type of vegetation. This course is intended more for members, which explains why the yardage and the width of the fairways are much more reasonable. The greens are pretty huge and moderately contoured. Water hazards are in play only in two holes, which again adds to the cool comfort of a peaceful day spent golfing with friends. Other hazards like little dales threaten the tee shot on the par 3 holes and add a little spice. A serious piece of golf with excellent green-keeping to match.