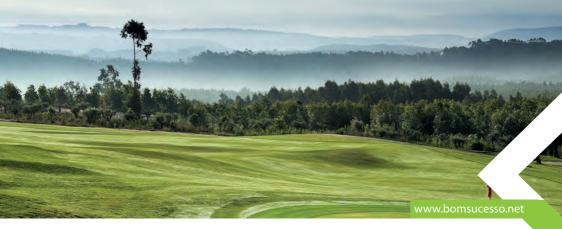

## Guardian Bom Sucesso Golf

Bom Sucesso Resort is a unique project conceived in detail

by 23 internationally renowned architects such as Souto Moura or Siza Vieira. Located on the banks of Óbidos Lagoon, near the Historic town of Óbidos and at 80km distance away from Lisbon, this is a place of authentic beauty developed in an area of about 160 hectares. Designed by one of the most prestigious golf architects in the world, Donald Steel, Guardian Bom Sucesso Golf, an 18-hole championship golf course, par-72, offers astonishing views of the natural landscape. Built over a 60 hectares area and having a parkland layout, this course offers well-designed greens and strategically placed bunkers that demand an active game strategy. The hole 17 is a spectacular par-5 and is the signature-hole: here one will have a magnificent view to the Lagoon and Ocean, and it is where one will find the most difficult exit shot of the course.

# Royal Óbidos Spa & Golf Resort

Cabeço da Serra - Vau 2510-665 Vau - Óbidos

Ph (+351) 262 965 220 golf.reservations@royalobidos.com

The first hole, a generous right-handed dogleg, heads north, setting up a spectacular combination of holes overlooking the lagoon (Lagoa de Óbidos). The feature hole of the front nine is the 3rd, a 144m Par 3 off the yellow tees to an island green, with the stunning Óbidos lagoon in the background. The second nine holes overlook the Atlantic Ocean. Six of the holes meander between an intricate ecosystem of lakes interconnected by cascading streams. The highlight of the back nine is the 18th, a 490m Par 5 off the yellow tees, with a panoramic over the back nine, the Clubhouse and the ocean beyond.