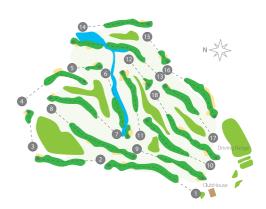

All within easy driving range!

Rua Formosinho Sanchez, 79 1600-038 Lisboa

Ph (+351) 217 591 719 golf@golfepacodolumiar.pt

The Paço do Lumiar golf course is a unique 9 holes course located in the centre of Lisbon. A great place to play a challenging round, without losing the whole day. The two floor covered Academy, has 32 bay lake range. Large short game practice area, flags distance markings, large bunkers and a practice putting green. The Clubhouse with the restaurant "Gardens" offers a great variety of dishes, the shop and golf reception, have a very friendly staff to help anyone to enjoy their stay in Lisbon.

| Inauguration         | 2003              |
|----------------------|-------------------|
| Architect            | Gary Grandstaff   |
| Competitions         | Club Championship |
| Record               | 51                |
| Golf Professional    | Colin Smith       |
| Number of Holes      | 9                 |
| Par                  | 58                |
| Tees                 | Lolium            |
| Fairways             | Bermuda           |
| Greens               | Penn A4           |
| Slope Rating         | 97                |
| Course Rating        | 58,2              |
| Prof. Length         | 3122m             |
| Male Length          | 2918m             |
| Female Length        | 2704m             |
| Partners             | Yes               |
| Other Members        | Yes               |
| Green Fee            | Yes               |
| Juniors              | Yes               |
| Individual           | Yes               |
| Groups               | Yes               |
| Clinics / Golf Clubs | Yes               |
| Trolley / Balls      | Yes               |
| Buggy / Lockers      | Yes               |
| Driving              | Yes               |
| Shops / Restaurants  | Yes               |
| Other                | Golf Break Bar    |
| Accommodation        | No                |
| Views                |                   |